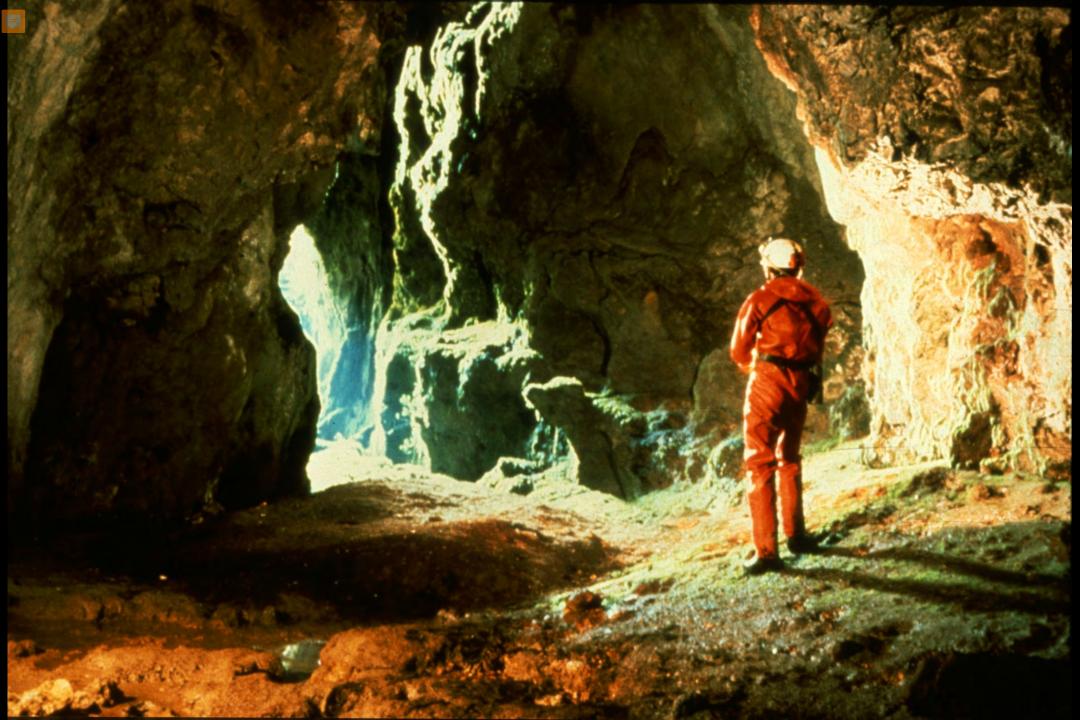

## Papua New Guinea 1982

S738 96 Slides 2/07/2021

## **EXPEDITION MEMBERS**

Judith Bateman (Australia) Peter Bosted (USA) **Richard Breisch (USA)** Dave Bunnell (USA) Pakawan Duvall (USA) Dave Elliot (Great Britain) Ernie Garza (USA) Ray Hardcastle (USA) Louise Hose (USA) Charmaine Legge (USA) Gary Mele (USA) Karlin Meyers (USA) **Olivier Moeschler (Switzerland)** Neil Montgomery (Australia) - CO-LEADER