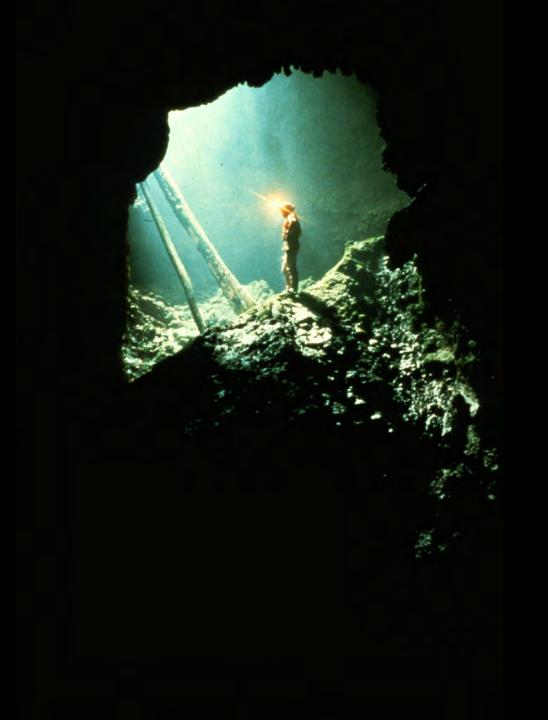

## An NSS Audio-Visual Library Presentation

## Papua New Guinea 1982

S738 96 Slides 2/07/2021

## PRODUCED BY: DAVE BUNNELL CAROL VESELY





































































































































Ę

























Ę



























## **EXPEDITION MEMBERS**

Judith Bateman (Australia) Peter Bosted (USA) **Richard Breisch (USA)** Dave Bunnell (USA) Pakawan Duvall (USA) Dave Elliot (Great Britain) Ernie Garza (USA) Ray Hardcastle (USA) Louise Hose (USA) Charmaine Legge (USA) Gary Mele (USA) Karlin Meyers (USA) **Olivier Moeschler (Switzerland)** Neil Montgomery (Australia) - CO-LEADER

Paul Morrill (USA) Donna Mroczkowski (USA)CO-LEADER Jim Pisarowicz (USA) Philippe Rouiller (Switzerland) Neil Ryan (New Guinea) Paul Seddon (Great Britain) Ursula Sommer (Switzerland) Noal Sloan, M.D. (USA) Tom Strong (USA) Phil Toomer (Australia) **Russell Turner (USA)** Carol Vesely (USA) **Remy Wenger (Switzerland) Urs Widmer (Switzerland)**