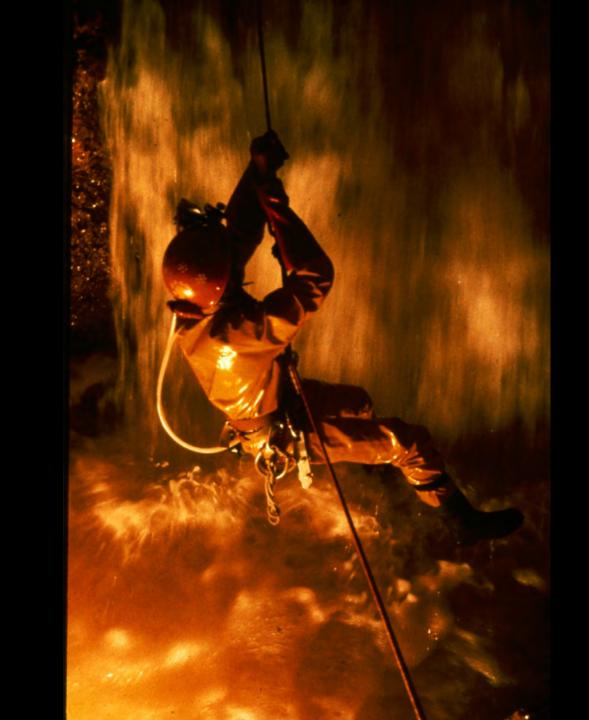

## Papua New Guinea 1982

S738 96 Slides 2/07/2021

## PHOTOGRAPHY BY:

Rich Breisch Dave Bunnell Ernie Garza Gary Mele Paul Morrill Carol Vesely Remy Wenger Urs Widmer

New Guinea sounds: Alan Williams