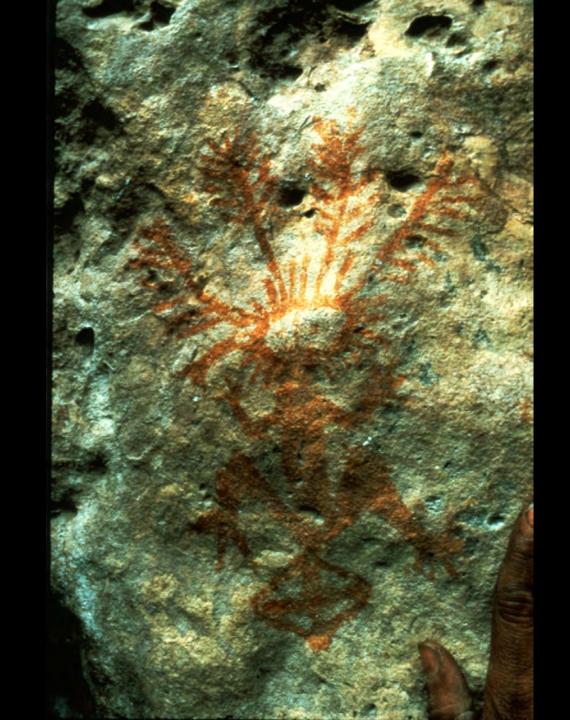

## An NSS Audio-Visual Library Presentation

## Papua New Guinea 1982

S738 96 Slides 2/07/2021

## PRODUCED BY: DAVE BUNNELL CAROL VESELY





































































































































Ę

























Ę



























## **EXPEDITION MEMBERS**

Judith Bateman (Australia) Peter Bosted (USA) **Richard Breisch (USA)** Dave Bunnell (USA) Pakawan Duvall (USA) Dave Elliot (Great Britain) Ernie Garza (USA) Ray Hardcastle (USA) Louise Hose (USA) Charmaine Legge (USA) Gary Mele (USA) Karlin Meyers (USA) **Olivier Moeschler (Switzerland)** Neil Montgomery (Australia) - CO-LEADER

Paul Morrill (USA) Donna Mroczkowski (USA)CO-LEADER Jim Pisarowicz (USA) Philippe Rouiller (Switzerland) Neil Ryan (New Guinea) Paul Seddon (Great Britain) Ursula Sommer (Switzerland) Noal Sloan, M.D. (USA) Tom Strong (USA) Phil Toomer (Australia) **Russell Turner (USA)** Carol Vesely (USA) **Remy Wenger (Switzerland) Urs Widmer (Switz