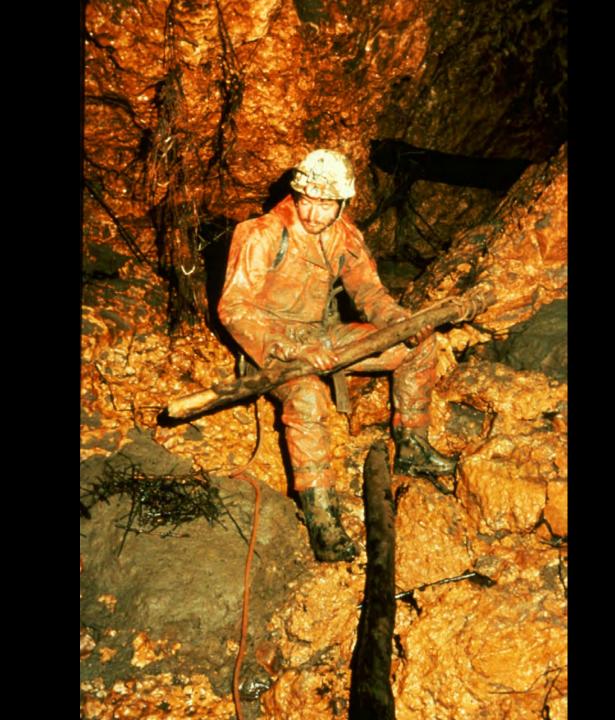

## Papua New Guinea 1982

S738 96 Slides 2/07/2021

## Papua New Guinea 1982

- Original slide program S734
- Slides digitized by David Caudle
- PowerPoint program created by Jim McConkey
- 96 slides, with script in presenter notes
- PowerPoint created 2/07/2021