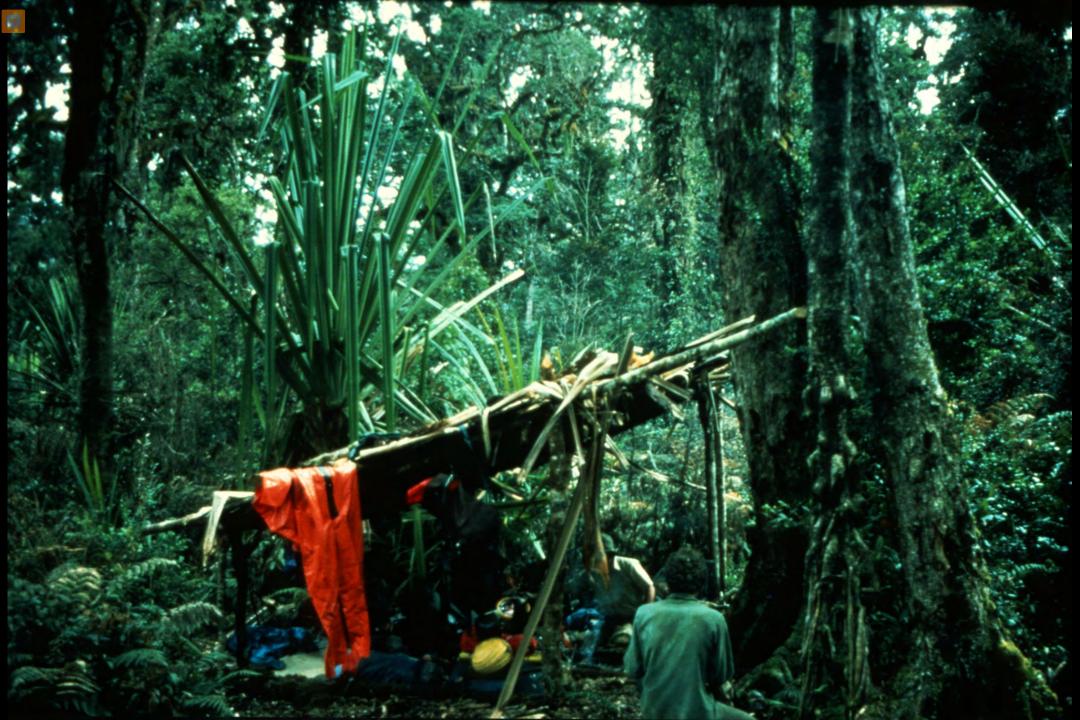

## An NSS Audio-Visual Library Presentation

## Papua New Guinea 1982

S738 96 Slides 2/07/2021

## PRODUCED BY: DAVE BUNNELL CAROL VESELY





































































































































Ę

























Ę



























## **EXPEDITION MEMBERS**

Judith Bateman (Australia) Peter Bosted (USA) **Richard Breisch (USA)** Dave Bunnell (USA) Pakawan Duvall (USA) Dave Elliot (Great Britain) Ernie Garza (USA) Ray Hardcastle (USA) Louise Hose (USA) Charmaine Legge (USA) Gary Mele (USA) Karlin Meyers (USA) **Olivier Moeschler (Switzerland)** Neil Montgomery (Australia) - CO-LEADER

Paul Morrill (USA) Donna Mroczkowski (USA)CO-LEADER Jim Pisarowicz (USA) Philippe Rouiller (Switzerland) Neil Ryan (New Guinea) Paul Seddon (Great Britain) Ursula Sommer (Switzerland) Noal Sloan, M.D. (USA) Tom Strong (USA) Phil Toomer (Australia) **Russell Turner (USA)** Carol Vesely (USA) **Remy Wenger (Switzerland) Urs Widmer (Switzerland)** 

## PHOTOGRAPHY BY:

Rich Breis