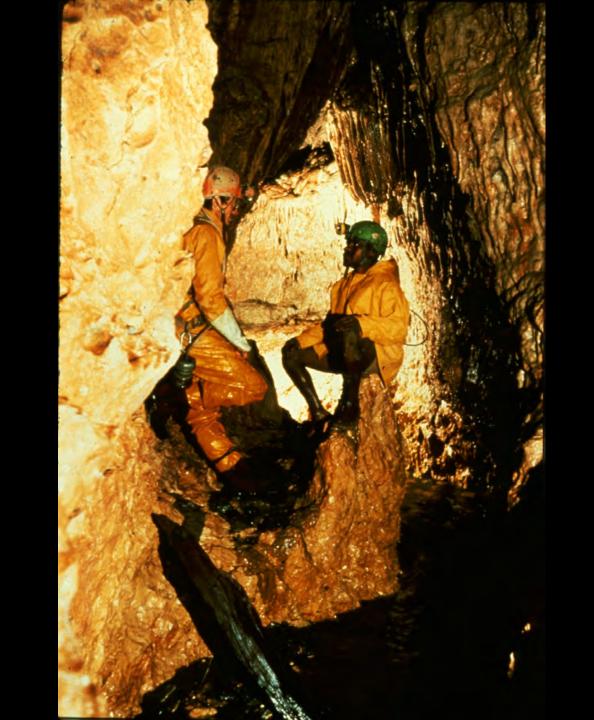

## An NSS Audio-Visual Library Presentation

## Papua New Guinea 1982

S738 96 Slides 2/07/2021

## PRODUCED BY: DAVE BUNNELL CAROL VESELY





































































































































Ę

























Ę



























## **EXPEDITION MEMBERS**

Judith Bateman (Australia) Peter Bosted (USA) **Richard Breisch (USA)** Dave Bunnell (USA) Pakawan Duvall (USA) Dave Elliot (Great Britain) Ernie Garza (USA) Ray Hardcastle (USA) Louise Hose (USA) Charmaine Legge (USA) Gary Mele (USA) Karlin Meyers (USA) **Olivier Moeschler (Switzerland)** Neil Montgomery (Australia) - CO-LEADER

Paul Morrill (USA) Donna Mroczkowski (USA)CO-LEADER Jim Pisarowicz (USA) Philippe Rouiller (Switzerland) Neil Ryan (New Guinea) Paul Seddon (Great Britain) Ursula Sommer (Switzerland) Noal Sloan, M.D. (USA) Tom Strong (USA) Phil Toomer (Australia) **Russell Turner (USA)** Carol Vesely (USA) **Remy Wenger (Switzerland) Urs Widmer (Switzerland)** 

## PHOTOGRAPHY B