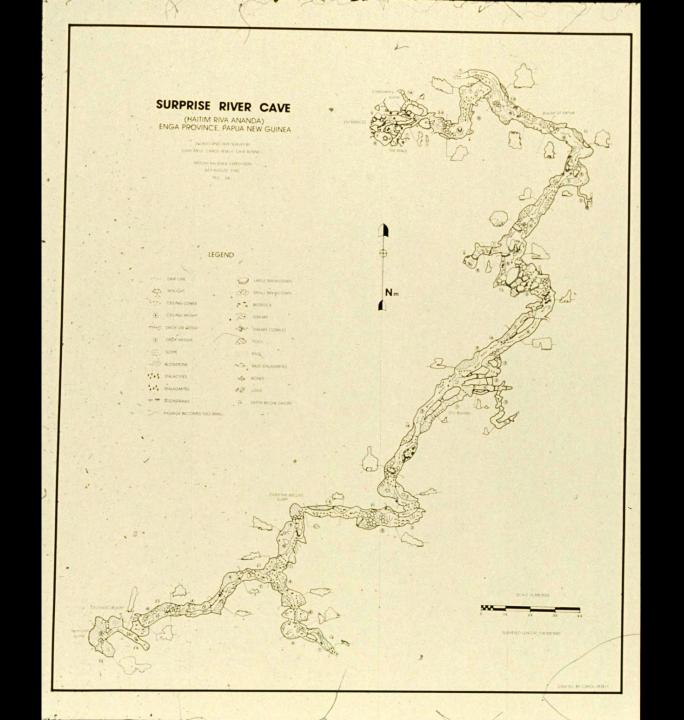

## An NSS Audio-Visual Library Presentation

## Papua New Guinea 1982

S738 96 Slides 2/07/2021

## PRODUCED BY: DAVE BUNNELL CAROL VESELY





































































































































Ę

























Ę



























## **EXPEDITION MEMBERS**

Judith Bateman (Australia) Peter Bosted (USA) **Richard Breisch (USA)** Dave Bunnell (USA) Pakawan Duvall (USA) Dave Elliot (Great Britain) Ernie Garza (USA) Ray Hardcastle (USA) Louise Hose (USA) Charmaine Legge (USA) Gary Mele (USA) Karlin Meyers (USA) **Olivier Moeschler (Switzerland)** Neil Montgomery (Australia) - CO-LEADER

Paul Morrill (USA) Donna Mroczkowski (USA)CO-LEADER Jim Pisarowicz (USA) Philippe Rouiller (Switzerland) Neil Ryan (New Guinea) Paul Seddon (Great Britain) Ursula Sommer (Switzerland) Noal Sloan, M.D. (USA) Tom Strong (USA) Phil Toomer (Australia) **Russell Turner (USA)** Carol Vesely (USA) **Remy Wenger (Switzerland) Urs Widmer (Switzerland)** 

## P