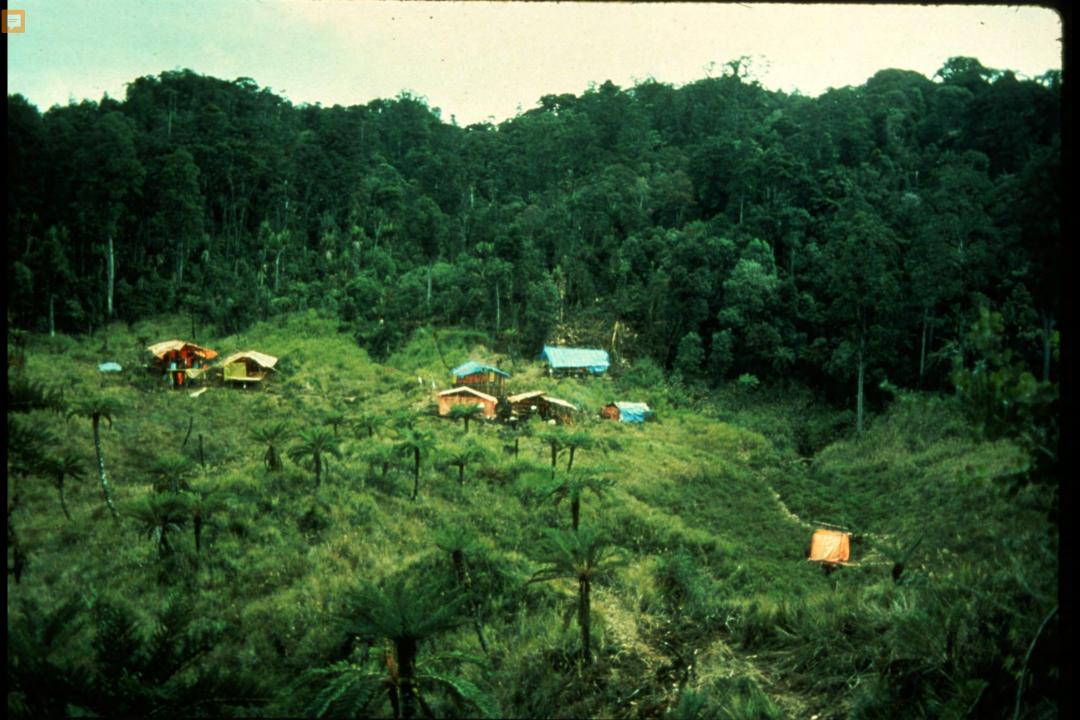

## Papua New Guinea 1982

S738 96 Slides 2/07/2021

## Papua New Guinea 1982

- Original slide program S734
- Slides digitized by David Caudle
- PowerPoint program created by Jim McConkey
- 96 slides, with script in presenter notes
- PowerPoint created 2/07/2021