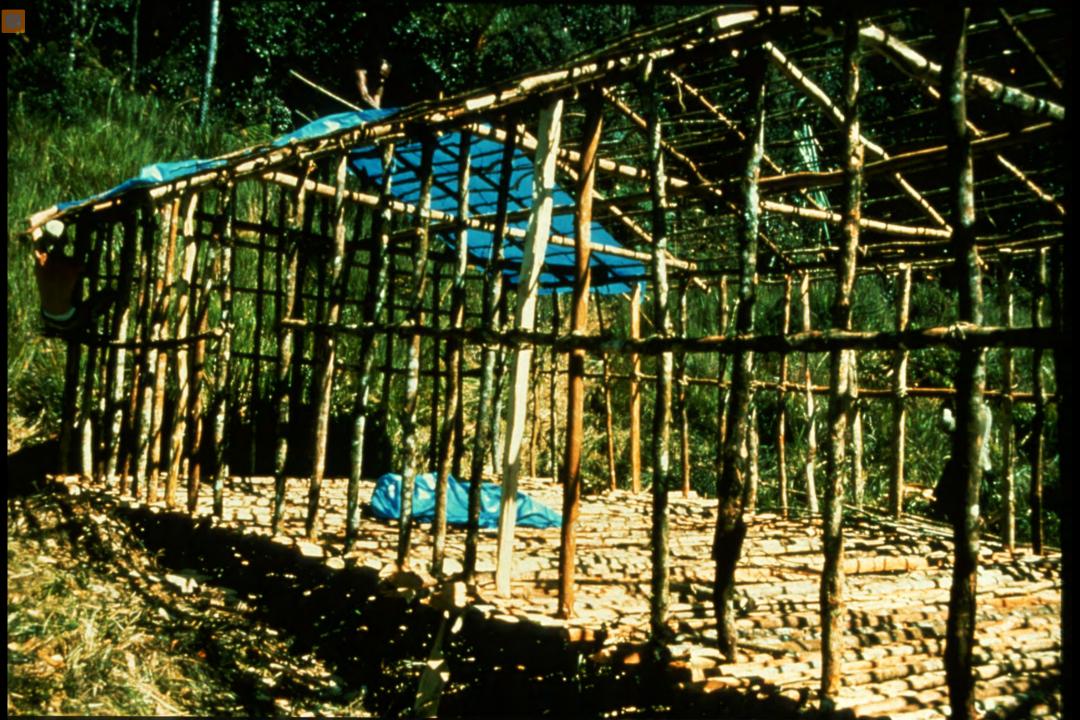

## An NSS Audio-Visual Library Presentation

## Papua New Guinea 1982

S738 96 Slides 2/07/2021

## PRODUCED BY: DAVE BUNNELL CAROL VESELY





































































































































Ę

























Ę



























## **EXPEDITION MEMBERS**

Judith Bateman (Australia) Peter Bosted (USA) **Richard Breisch (USA)** Dave Bunnell (USA) Pakawan Duvall (USA) Dave Elliot (Great Britain) Ernie Garza (USA) Ray Hardcastle (USA) Louise Hose (USA) Charmaine Legge (USA) Gary Mele (USA) Karlin Meyers (USA) **Olivier Moeschler (Switzerland)** Neil Montgomery (Australia) - CO-LEADER

Paul Morrill (USA) Donna Mroczkowski (USA)CO-LEADER Jim Pisarowicz (USA) Philippe Rouiller (Switzerland) Neil Ryan (New Guinea) Paul Seddon (Great Britain) Ursula Sommer (Switzerland) Noal Sloan, M.D. (USA) Tom Strong (USA) Phil Toomer (Australia) **Russell Turner (USA)** Carol Vesely (USA) **Rem