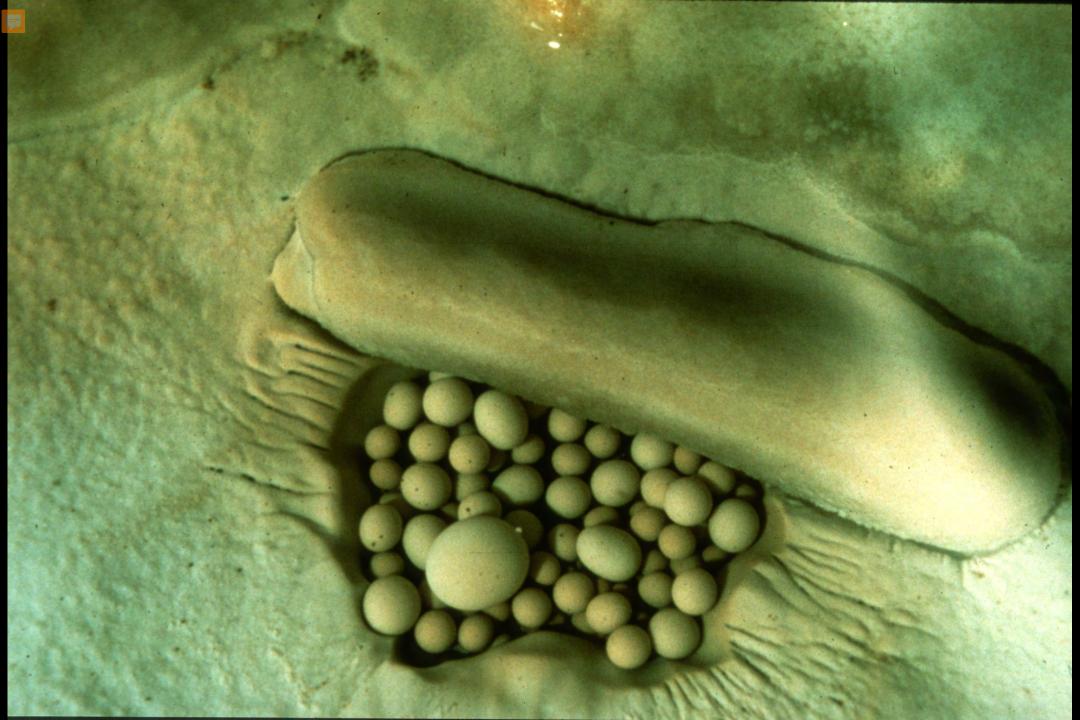

## An NSS Audio-Visual Library Presentation

## Papua New Guinea 1982

S738 96 Slides 2/07/2021

## PRODUCED BY: DAVE BUNNELL CAROL VESELY





































































































































Ę

























Ę



























## **EXPEDITION MEMBERS**

Judith Bateman (Australia) Peter Bosted (USA) **Richard Breisch (USA)** Dave Bunnell (USA) Pakawan Duvall (USA) Dave Elliot (Great Britain) Ernie Garza (USA) Ray Hardcastle (USA) Louise Hose (USA) Charmaine Legge (USA) Gary Mele (USA) Karlin Meyers (USA) **Olivier Moeschler (Switzerland)** Neil Montgomery (Australia) - CO-LEADER

Paul Morrill (USA) Donna Mroczkowski (USA)CO-LEADER Jim Pisarowicz (USA) Philippe Rouiller (Switzerland) Neil Ryan (New Guinea) Paul Seddon (Great Britain) Ursula Sommer (Switzerland) Noal Sloan, M.D. (USA) Tom Strong (USA) Phil Toomer (Australia) **Russell Turner (USA)** Carol Vesely (USA) **Remy Wenger (Switzerland) Urs Widmer (Switzerland)** 

## PHOTOGRAPHY BY:

Rich Breisch Dave Bunnell Ernie Garza Gary Mele