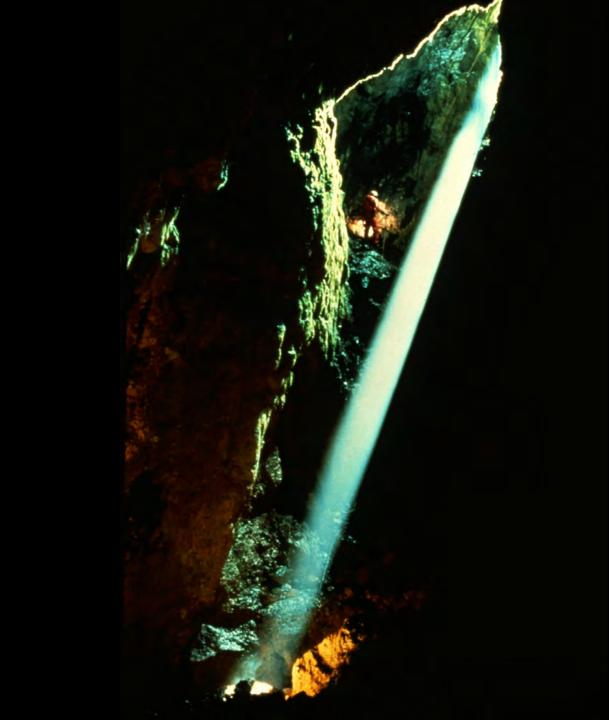

## An NSS Audio-Visual Library Presentation

## Papua New Guinea 1982

S738 96 Slides 2/07/2021

## PRODUCED BY: DAVE BUNNELL CAROL VESELY





































































































































Ę

























Ę



























## **EXPEDITION MEMBERS**

Judith Bateman (Australia) Peter Bosted (USA) **Richard Breisch (USA)** Dave Bunnell (USA) Pakawan Duvall (USA) Dave Elliot (Great Britain) Ernie Garza (USA) Ray Hardcastle (USA) Louise Hose (USA) Charmaine Legge (USA) Gary Mele (USA) Karlin Meyers (USA) **Olivier Moeschler (Switzerland)** Neil Montgomery (Australia) - CO-LEADER

Paul Morrill (USA) Donna Mroczkowski (USA)CO-LEADER Jim Pisarowicz (USA) Philippe Rouiller (Switzerland) Neil Ryan (New Guinea) Paul Seddon (Great Britain) Ursula Sommer (Switzerland) Noal Sloan, M.D. (USA) Tom Strong (USA) Phil Toomer (Australia) **Russell Turner (USA)** Carol Vesely (USA) **Remy Wenger (Switzerland) Urs Widmer (Switzerland)** 

## PHOTO