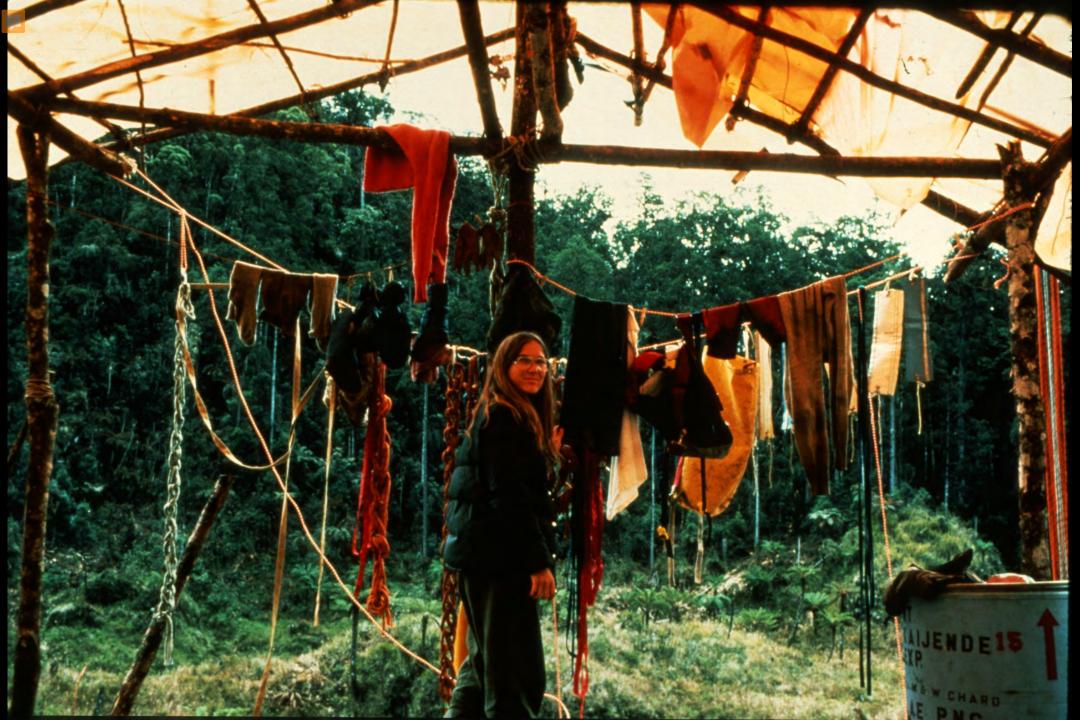

## An NSS Audio-Visual Library Presentation

## Papua New Guinea 1982

S738 96 Slides 2/07/2021

## PRODUCED BY: DAVE BUNNELL CAROL VESELY





































































































































Ę

























Ę



























## **EXPEDITION MEMBERS**

Judith Bateman (Australia) Peter Bosted (USA) **Richard Breisch (USA)** Dave Bunnell (USA) Pakawan Duvall (USA) Dave Elliot (Great Britain) Ernie Garza (USA) Ray Hardcastle (USA) Louise Hose (USA) Charmaine Legge (USA) Gary Mele (USA) Karlin Meyers (USA) **Olivier Moeschler (Switzerland)** Neil Montgomery (Australia) - CO-LEADER

Paul Morrill (USA) Donna Mroczkowski (USA)CO-LEADER Jim Pisarowicz (USA) Philippe Rouiller (Switzerland) Neil Ryan (New Guinea) Paul Seddon (Great Britain) Ursula Sommer (Switzerland) Noal Sloan, M.D. (USA) Tom Strong (USA) Phil Toomer (Australia) **Russell Turner (USA)** Carol Vesely (USA) **Remy Wenger (Switzerland) Urs Widmer (Switzerland)** 

## PHOTOGRAPHY BY: