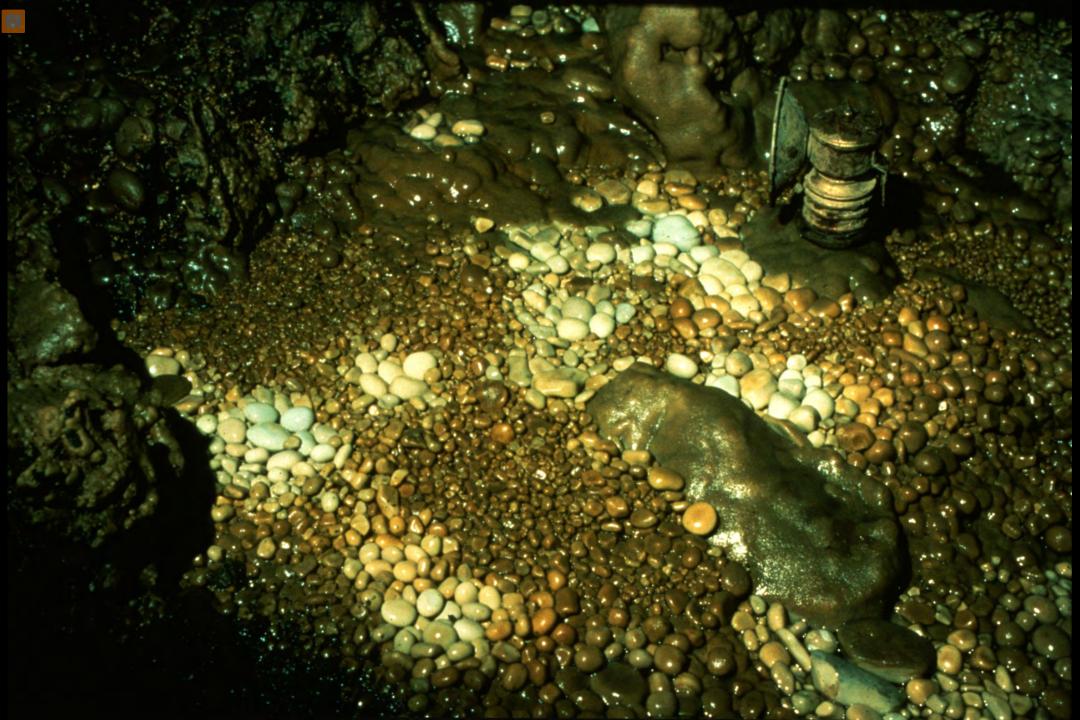

## An NSS Audio-Visual Library Presentation

## Papua New Guinea 1982

S738 96 Slides 2/07/2021

## PRODUCED BY: DAVE BUNNELL CAROL VESELY





































































































































Ę

























Ę



























## **EXPEDITION MEMBERS**

Judith Bateman (Australia) Peter Bosted (USA) **Richard Breisch (USA)** Dave Bunnell (USA) Pakawan Duvall (USA) Dave Elliot (Great Britain) Ernie Garza (USA) Ray Hardcastle (USA) Louise Hose (USA) Charmaine Legge (USA) Gary Mele (USA) Karlin Meyers (USA) **Olivier Moeschler (Switzerland)** Neil Montgomery (Australia) - CO-LEADER

Paul Morrill (USA) Donna Mroczkowski (USA)CO-LEADER Jim Pisarowicz (USA) Philippe Rouiller (Switzerland) Neil Ryan (New Guinea) Paul Seddon (Great Britain) Ursula Sommer (Switzerland) Noal Sloan, M.D. (USA) Tom Strong (USA) Phil Toomer (Australia) **Russell Turner (USA)** Carol Vesely (USA) **Remy Wenger (Switzerland) Urs Widmer (Switzerland)** 

## PHOTOGRAPHY BY:

Rich Breisch Dave Bunnell Ernie Garza