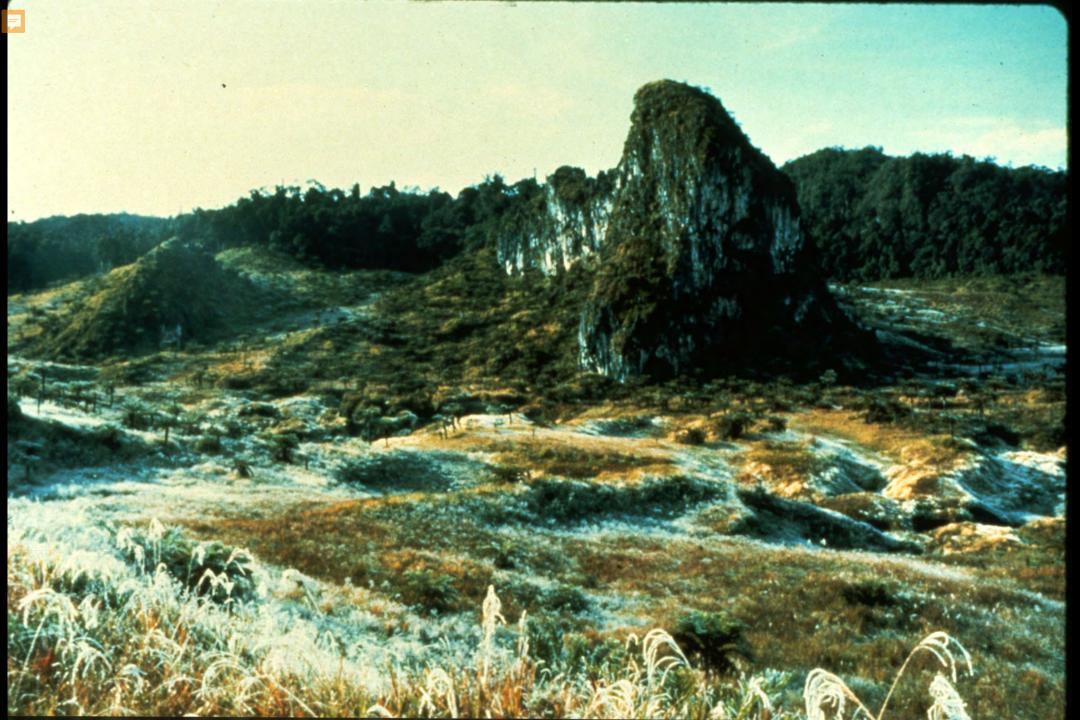

## An NSS Audio-Visual Library Presentation

## Papua New Guinea 1982

S738 96 Slides 2/07/2021

## PRODUCED BY: DAVE BUNNELL CAROL VESELY





































































































































Ę

























Ę



























## **EXPEDITION MEMBERS**

Judith Bateman (Australia) Peter Bosted (USA) **Richard Breisch (USA)** Dave Bunnell (USA) Pakawan Duvall (USA) Dave Elliot (Great Britain) Ernie Garza (USA) Ray Hardcastle (USA) Louise Hose (USA) Charmaine Legge (USA) Gary Mele (USA) Karlin Meyers (USA) **Olivier Moeschler (Switzerland)** Neil Montgomery (Australia) - CO-LEADER

Paul Morrill (USA) Donna Mroczkowski (USA)CO-LEADER Jim Pisarowicz (USA) Philippe Rouiller (Switzerland) Neil Ryan (New Guinea) Paul Seddon (Great Britain) Ursula Sommer (Switzerland) Noal Sloan, M.D. (USA) Tom Strong (USA) Phil Toomer (Australia) **Russell Turner (USA)** Carol Vesely (USA) **Remy Wenger (Switzerland) Urs Widmer