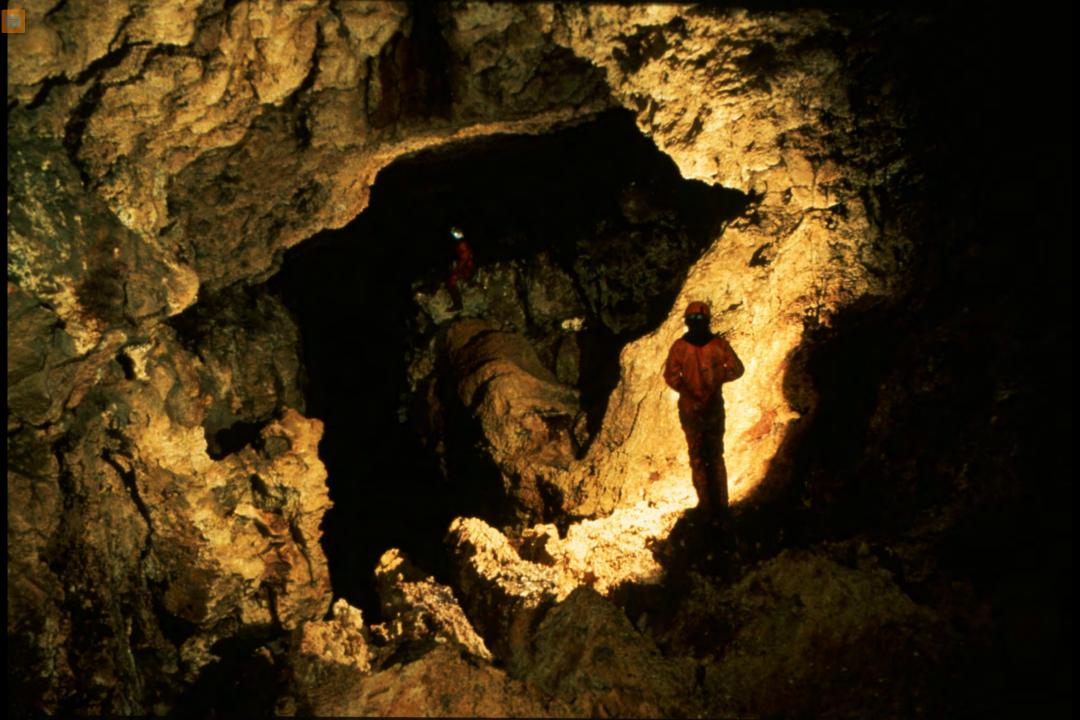

## Papua New Guinea 1982

S738 96 Slides 2/07/2021

## **EXPEDITION MEMBERS**

Judith Bateman (Australia) Peter Bosted (USA) **Richard Breisch (USA)** Dave Bunnell (USA) Pakawan Duvall (USA) Dave Elliot (Great Britain) Ernie Garza (USA) Ray Hardcastle (USA) Louise Hose (USA) Charmaine Legge (USA) Gary Mele (USA) Karlin Meyers (USA) **Olivier Moeschler (Switzerland)** Neil Montgomery (Australia) - CO-LEADER

Paul Morrill (USA) Donna Mroczkowski (USA)CO-LEADER Jim Pisarowicz (USA) Philippe Rouiller (Switzerland) Neil Ryan (New Guinea) Paul Seddon (Great Britain) Ursula Sommer (Switzerland) Noal Sloan, M.D. (USA) Tom Strong (USA) Phil Toomer (Australia) **Russell Turner (USA)** Carol Vesely (USA) **Remy Wenger (Switzerland) Urs Widmer (Switzerland)** 