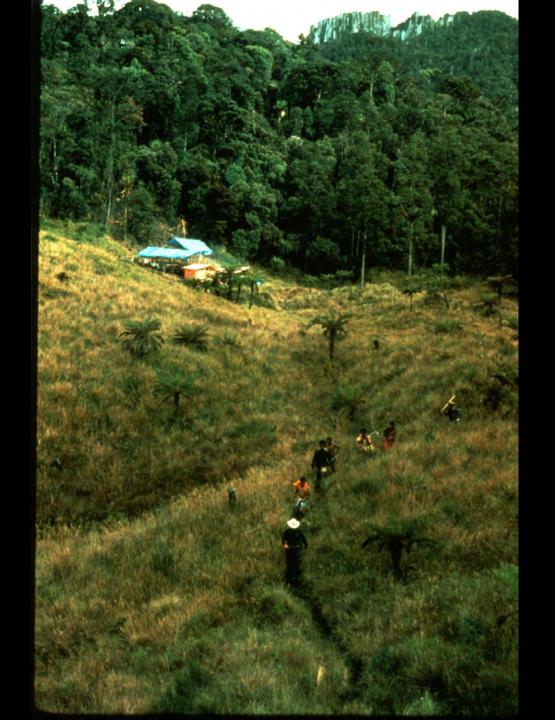

## Papua New Guinea 1982

S738 96 Slides 2/07/2021

## **EXPEDITION MEMBERS**

Judith Bateman (Australia) Peter Bosted (USA) **Richard Breisch (USA)** Dave Bunnell (USA) Pakawan Duvall (USA) Dave Elliot (Great Britain) Ernie Garza (USA) Ray Hardcastle (USA) Louise Hose (USA) Charmaine Legge (USA) Gary Mele (USA) Karlin Meyers (USA) **Olivier Moeschler (Switzerland)** Neil Montgomery (Australia) - CO-LEADER