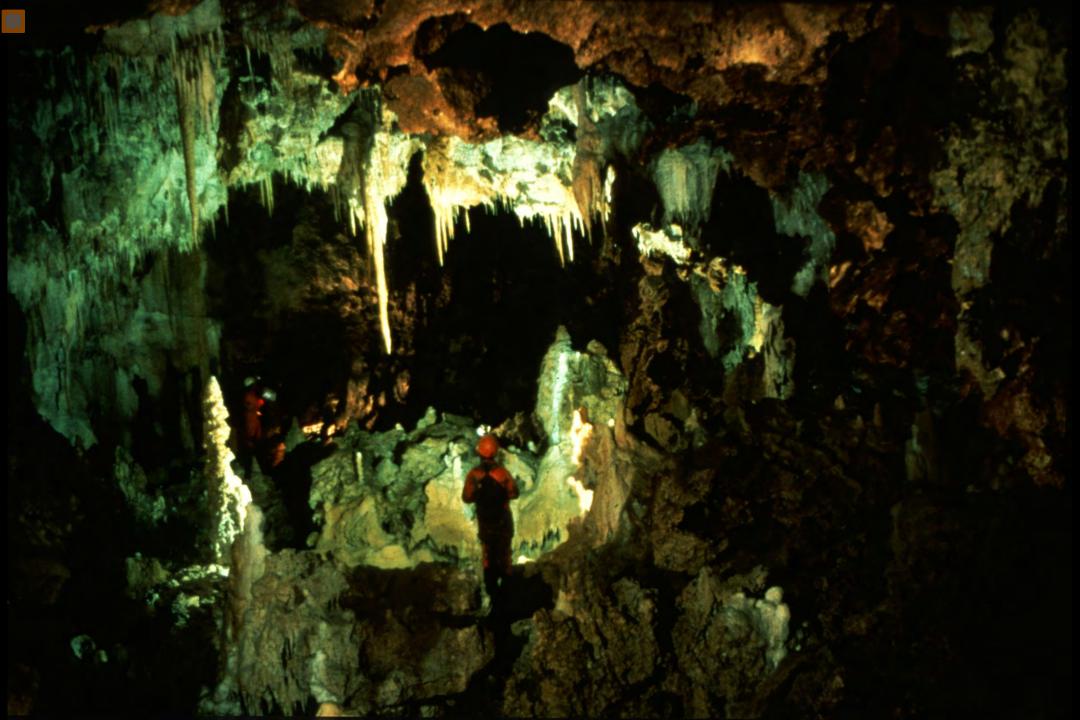

## Papua New Guinea 1982

S738 96 Slides 2/07/2021

## **EXPEDITION MEMBERS**

Judith Bateman (Australia) Peter Bosted (USA) **Richard Breisch (USA)** Dave Bunnell (USA) Pakawan Duvall (USA) Dave Elliot (Great Britain) Ernie Garza (USA) Ray Hardcastle (USA) Louise Hose (USA) Charmaine Legge (USA) Gary Mele (USA) Karlin Meyers (USA) **Olivier Moeschler (Switzerland)** Neil Montgomery (Australia) - CO-LEADER

Paul Morrill (USA) Donna Mroczkowski (USA)CO-LEADER Jim Pisarowicz (USA) Philippe Rouiller (Switzerland) Neil Ryan (New Guinea) Paul Seddon (Great Britain) Ursula Sommer (Switzerland) Noal Sloan, M.D. (USA) Tom Strong (USA) Phil Toomer (Australia) **Russell Turner (USA)** Carol Vesely (USA) **Remy Wenger (Switzerland) Urs Widmer (Switzerland)** 