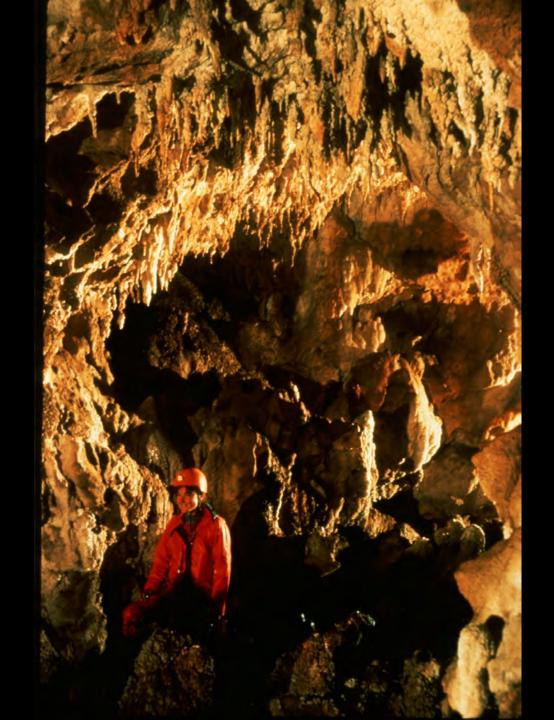

## An NSS Audio-Visual Library Presentation

## Papua New Guinea 1982

S738 96 Slides 2/07/2021

## PRODUCED BY: DAVE BUNNELL CAROL VESELY





































































































































Ę

























Ę



























## **EXPEDITION MEMBERS**

Judith Bateman (Australia) Peter Bosted (USA) **Richard Breisch (USA)** Dave Bunnell (USA) Pakawan Duvall (USA) Dave Elliot (Great Britain) Ernie Garza (USA) Ray Hardcastle (USA) Louise Hose (USA) Charmaine Legge (USA) Gary Mele (USA) Karlin Meyers (USA) **Olivier Moeschler (Switzerland)** Neil Montgomery (Australia) - CO-LEADER

Paul Morrill (USA) Donna Mroczkowski (USA)CO-LEADER Jim Pisarowicz (USA) Philippe Rouiller (Switzerland) Neil Ryan (New Guinea) Paul Seddon (Great Britain) Ursula Sommer (Switzerland) Noal Sloan, M.D. (USA) Tom Strong (USA) Phil Toomer (Australia) **Russell Turner (USA)** Carol Vesely (USA) **Remy Wenger (Switzerland) Urs Widmer (Switzerland)** 

##