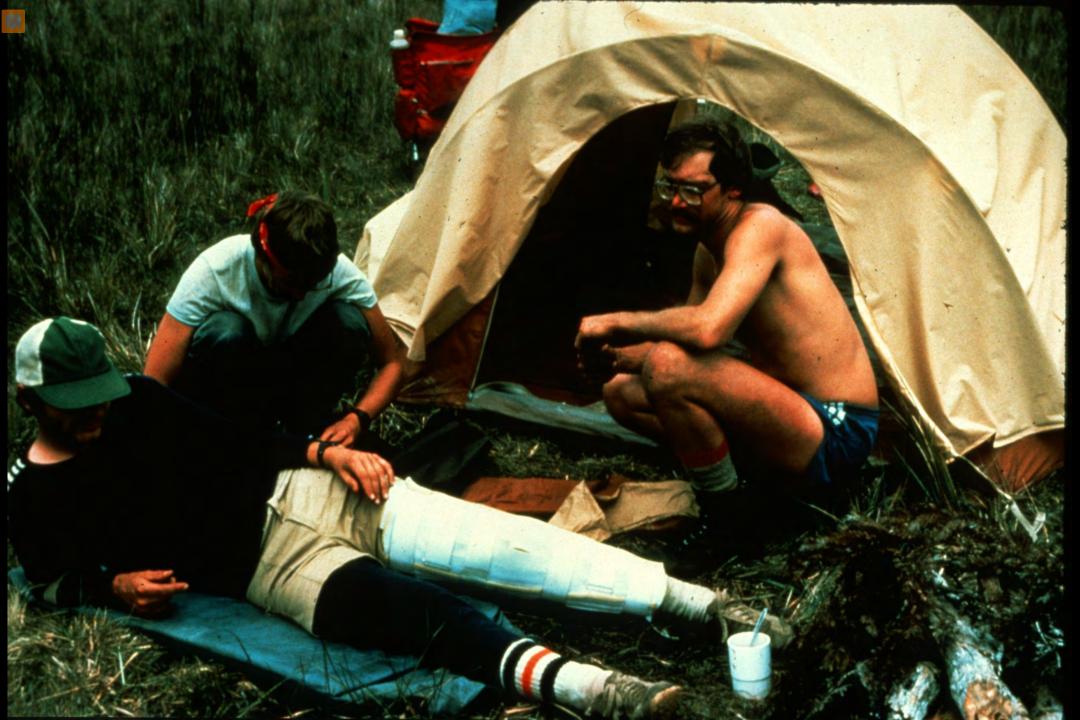

## An NSS Audio-Visual Library Presentation

## Papua New Guinea 1982

S738 96 Slides 2/07/2021

## PRODUCED BY: DAVE BUNNELL CAROL VESELY





































































































































Ę

























Ę



























## **EXPEDITION MEMBERS**

Judith Bateman (Australia) Peter Bosted (USA) **Richard Breisch (USA)** Dave Bunnell (USA) Pakawan Duvall (USA) Dave Elliot (Great Britain) Ernie Garza (USA) Ray Hardcastle (USA) Louise Hose (USA) Charmaine Legge (USA) Gary Mele (USA) Karlin Meyers (USA) **Olivier Moeschler (Switzerland)** Neil Montgomery (Australia) - CO-LEADER

Paul Morrill (USA) Donna Mroczkowski (USA)CO-LEADER Jim Pisarowicz (USA) Philippe Rouiller (Switzerland) Neil Ryan (New Guinea) Paul Seddon (Great Britain) Ursula Sommer (Switzerland) Noal Sloan, M.D. (USA) Tom Strong (USA) Phil Toomer (Australia) **Russell Turner (USA)** Carol Vesely (USA) **Remy Wenger (Switzerland) Urs Widmer (Switzerland)** 

## PHOTOGRAPHY BY:

Rich Breisch Dave Bunnell Ernie Garza Gary Mele Paul M