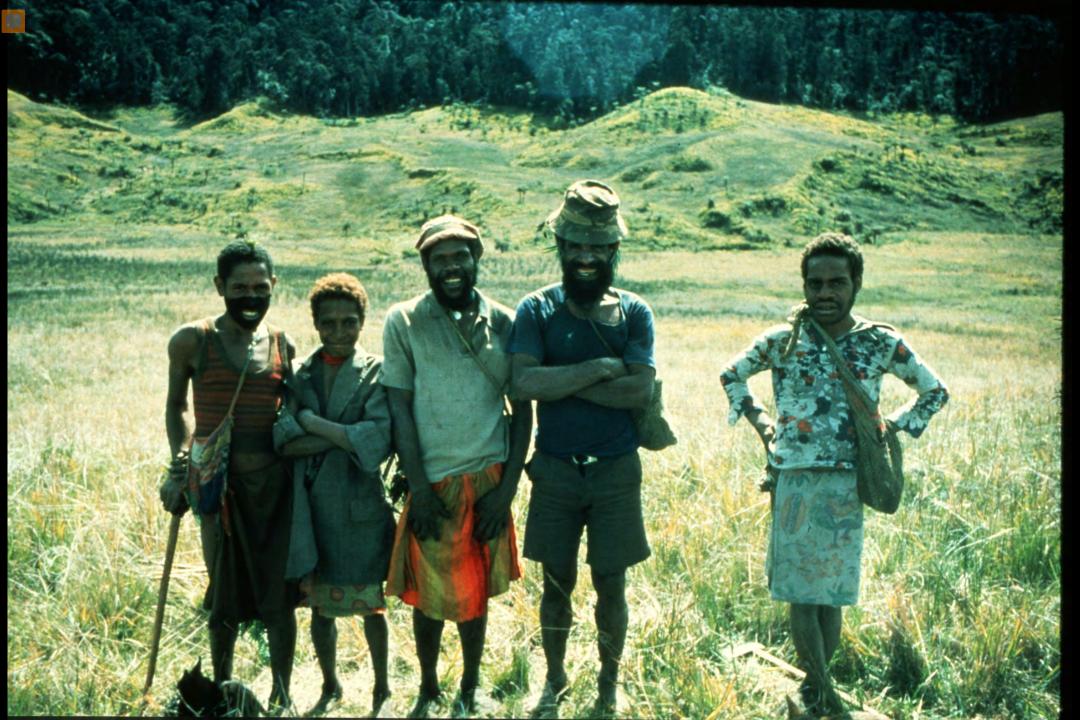

## **EXPEDITION MEMBERS**

Judith Bateman (Australia) Peter Bosted (USA) **Richard Breisch (USA)** Dave Bunnell (USA) Pakawan Duvall (USA) Dave Elliot (Great Britain) Ernie Garza (USA) Ray Hardcastle (USA) Louise Hose (USA) Charmaine Legge (USA) Gary Mele (USA) Karlin Meyers (USA) **Olivier Moeschler (Switzerland)** Neil Montgomery (Australia) - CO-LEADER

Paul Morrill (USA) Donna Mroczkowski (USA)CO-LEADER Jim Pisarowicz (USA) Philippe Rouiller (Switzerland) Neil Ryan (New Guinea) Paul Seddon (Great Britain) Ursula Sommer (Switzerland) Noal Sloan, M.D. (USA) Tom Strong (USA) Phil Toomer (Australia) **Russell Turner (USA)** Carol Vesely (USA) **Remy Wenger (Switzerland) Urs Widmer (Switzerland)** 

## PHOTOGRAPHY BY:

Rich Breisch Dave Bunnell Ernie Garza Gary Mele Paul Morrill Carol Vesely Remy Wenger Urs Widmer

New Guinea sounds: Alan Williams