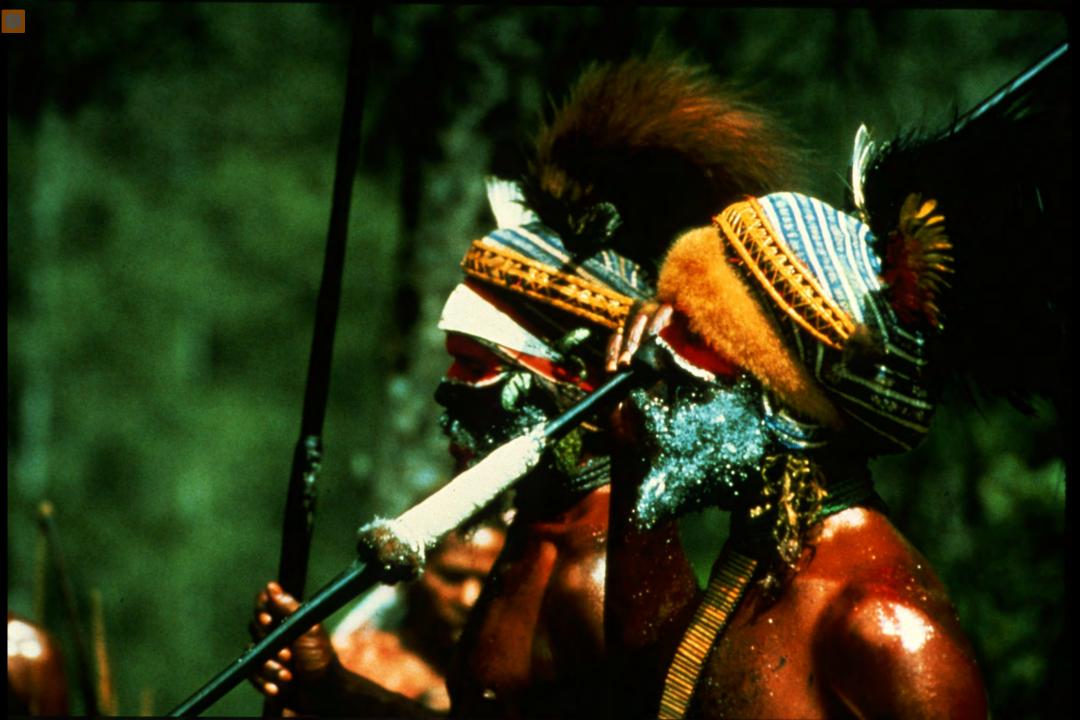

## An NSS Audio-Visual Library Presentation

## Papua New Guinea 1982

S738 96 Slides 2/07/2021

## PRODUCED BY: DAVE BUNNELL CAROL VESELY





































































































































Ę

























Ę



























## **EXPEDITION MEMBERS**

Judith Bateman (Australia) Peter Bosted (USA) **Richard Breisch (USA)** Dave Bunnell (USA) Pakawan Duvall (USA) Dave Elliot (Great Britain) Ernie Garza (USA) Ray Hardcastle (USA) Louise Hose (USA) Charmaine Legge (USA) Gary Mele (USA) Karlin Meyers (USA) **Olivier Moeschler (Switzerland)** Neil Montgomery (Australia) - CO-LEADER

Paul Morrill (USA) Donna Mroczkowski (USA)CO-LEADER Jim Pisarowicz (USA) Philippe Rouiller (Switzerland) Neil Ryan (New Guinea) Paul Seddon (Great Britain) Ursula Sommer (Switzerland) Noal Sloan, M.D. (USA) Tom Strong (USA) Phil Toomer (Australia) **Russell Turner (USA)** Carol