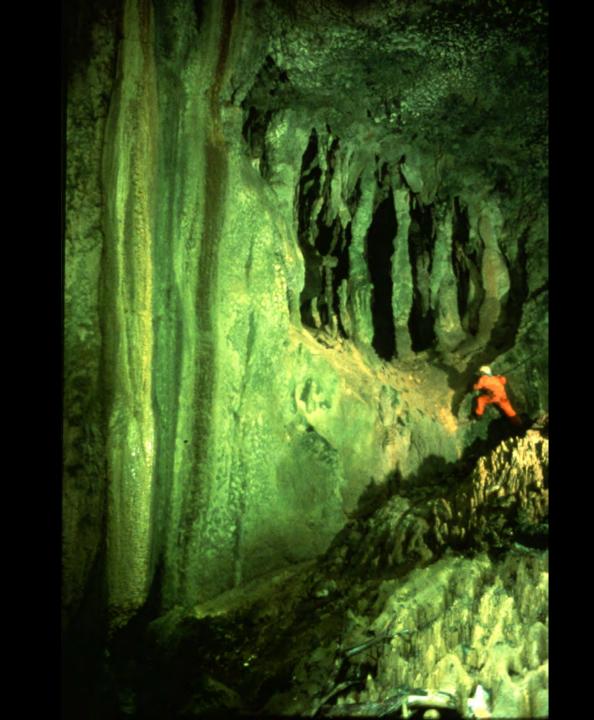

## An NSS Audio-Visual Library Presentation

## Papua New Guinea 1982

S738 96 Slides 2/07/2021

## PRODUCED BY: DAVE BUNNELL CAROL VESELY





































































































































Ę

























Ę



























## **EXPEDITION MEMBERS**

Judith Bateman (Australia) Peter Bosted (USA) **Richard Breisch (USA)** Dave Bunnell (USA) Pakawan Duvall (USA) Dave Elliot (Great Britain) Ernie Garza (USA) Ray Hardcastle (USA) Louise Hose (USA) Charmaine Legge (USA) Gary Mele (USA) Karlin Meyers (USA) **Olivier Moeschler (Switzerland)** Neil Montgomery (Australia) - CO-LEADER

Paul Morrill (USA) Donna Mroczkowski (USA)CO-LEADER Jim Pisarowicz (USA) Philippe Rouiller (Switzerland) Neil Ryan (New Guinea) Paul Seddon (Great Britain) Ursula Sommer (Switzerland) Noal Sloan, M.D. (USA) Tom Strong (USA) Phil Toomer (Australia) **Russell Turner (USA)** Carol Vesely (USA) **Remy Wenger (Switzerland) Urs Widmer (Switzerland)** 

## PHOTOGRAPHY BY:

Rich Breisch D