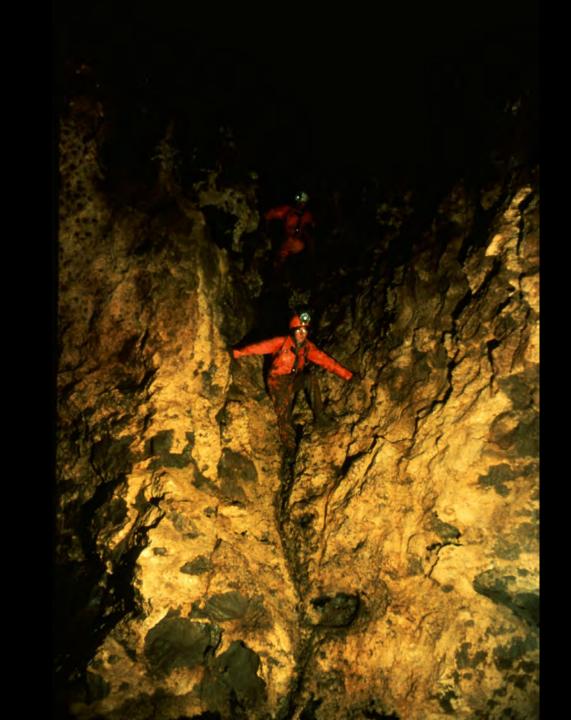

## Papua New Guinea 1982

S738 96 Slides 2/07/2021

## **EXPEDITION MEMBERS**

Judith Bateman (Australia) Peter Bosted (USA) **Richard Breisch (USA)** Dave Bunnell (USA) Pakawan Duvall (USA) Dave Elliot (Great Britain) Ernie Garza (USA) Ray Hardcastle (USA) Louise Hose (USA) Charmaine Legge (USA) Gary Mele (USA) Karlin Meyers (USA) **Olivier Moeschler (Switzerland)** Neil Montgomery (Australia) - CO-LEADER

Paul Morrill (USA) Donna Mroczkowski (USA)CO-LEADER Jim Pisarowicz (USA) Philippe Rouiller (Switzerland) Neil Ryan (New Guinea) Paul Seddon (Great Britain) Ursula Sommer (Switzerland) Noal Sloan, M.D. (USA) Tom Strong (USA) Phil Toomer (Australia) **Russell Turner (USA)** Carol Vesely (USA) **Remy Wenger (Switzerland) Urs Widmer (Switzerland)** 