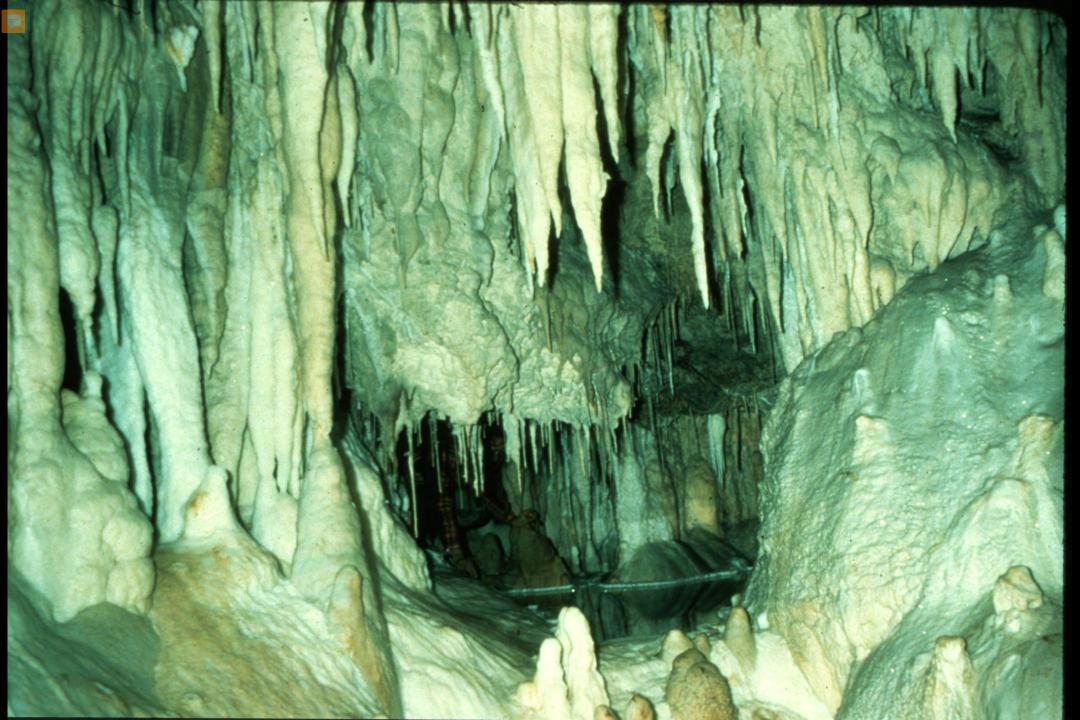

## An NSS Audio-Visual Library Presentation

## Papua New Guinea 1982

S738 96 Slides 2/07/2021

## PRODUCED BY: DAVE BUNNELL CAROL VESELY





































































































































Ę

























Ę



























## **EXPEDITION MEMBERS**

Judith Bateman (Australia) Peter Bosted (USA) **Richard Breisch (USA)** Dave Bunnell (USA) Pakawan Duvall (USA) Dave Elliot (Great Britain) Ernie Garza (USA) Ray Hardcastle (USA) Louise Hose (USA) Charmaine Legge (USA) Gary Mele (USA) Karlin Meyers (USA) **Olivier Moeschler (Switzerland)** Neil Montgomery (Australia) - CO-LEADER

Paul Morrill (USA) Donna Mroczkowski (USA)CO-LEADER Jim Pisarowicz (USA) Philippe Rouiller (Switzerland) Neil Ryan (New Guinea) Paul Seddon (Great Britain) Ursula Sommer (Switzerland) Noal Sloan, M.D. (USA) Tom Strong (USA) Phil Toomer (Australia) **Russell Turner (USA)** Carol Vesely (USA) **Remy Wenger (Switzerland) Urs Widmer (Switzerland)** 

## PHOTOGRAPHY BY:

Rich Breisch Dave Bunnell Ernie Garza Gary Mele Paul