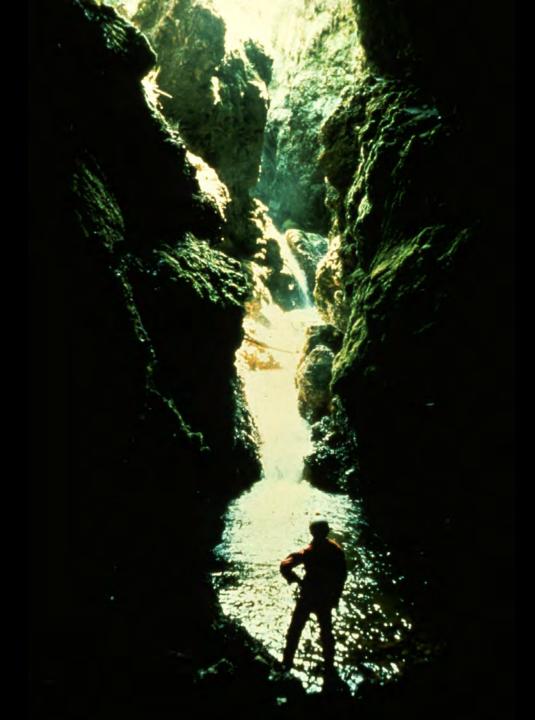

## Papua New Guinea 1982

S738 96 Slides 2/07/2021

## Papua New Guinea 1982

- Original slide program S734
- Slides digitized by David Caudle
- PowerPoint program created by Jim McConkey
- 96 slides, with script in presenter notes
- PowerPoint created 2/07/2021