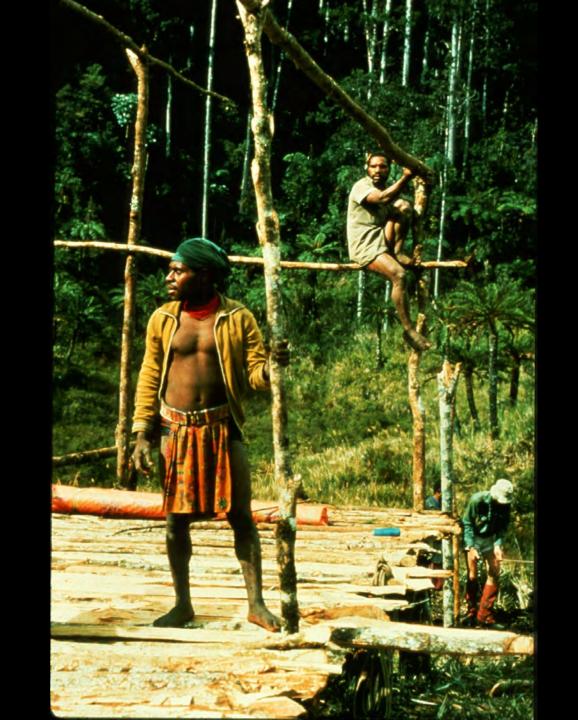

## An NSS Audio-Visual Library Presentation

## Papua New Guinea 1982

S738 96 Slides 2/07/2021

## PRODUCED BY: DAVE BUNNELL CAROL VESELY





































































































































Ę

























Ę



























## **EXPEDITION MEMBERS**

Judith Bateman (Australia) Peter Bosted (USA) **Richard Breisch (USA)** Dave Bunnell (USA) Pakawan Duvall (USA) Dave Elliot (Great Britain) Ernie Garza (USA) Ray Hardcastle (USA) Louise Hose (USA) Charmaine Legge (USA) Gary Mele (USA) Karlin Meyers (USA) **Olivier Moeschler (Switzerland)** Neil Montgomery (Australia) - CO-LEADER

Paul Morrill (USA) Donna Mroczkowski (USA)CO-LEADER Jim Pisarowicz (USA) Philippe Rouiller (Switzerland) Neil Ryan (New Guinea) Paul Seddon (Great Britain) Ursula Sommer (Switzerland) Noal Sloan, M.D. (USA) Tom Strong (USA) Phil Toomer (Australia) **Russell Turner (USA)** Carol Vesely (USA) **R