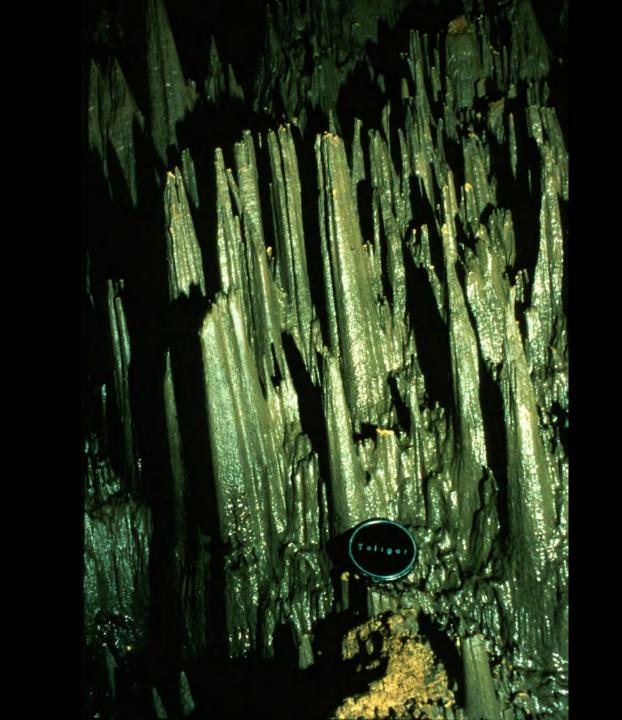

## Papua New Guinea 1982

S738 96 Slides 2/07/2021

## **EXPEDITION MEMBERS**

Judith Bateman (Australia) Peter Bosted (USA) **Richard Breisch (USA)** Dave Bunnell (USA) Pakawan Duvall (USA) Dave Elliot (Great Britain) Ernie Garza (USA) Ray Hardcastle (USA) Louise Hose (USA) Charmaine Legge (USA) Gary Mele (USA) Karlin Meyers (USA) **Olivier Moeschler (Switzerland)** Neil Montgomery (Australia) - CO-LEADER

Paul Morrill (USA) Donna Mroczkowski (USA)CO-LEADER Jim Pisarowicz (USA) Philippe Rouiller (Switzerland) Neil Ryan (New Guinea) Paul Seddon (Great Britain) Ursula Sommer (Switzerland) Noal Sloan, M.D. (USA) Tom Strong (USA) Phil Toomer (Australia) **Russell Turner (USA)** Carol Vesely (USA) **Remy Wenger (Switzerland) Urs Widmer (Switzerland)** 