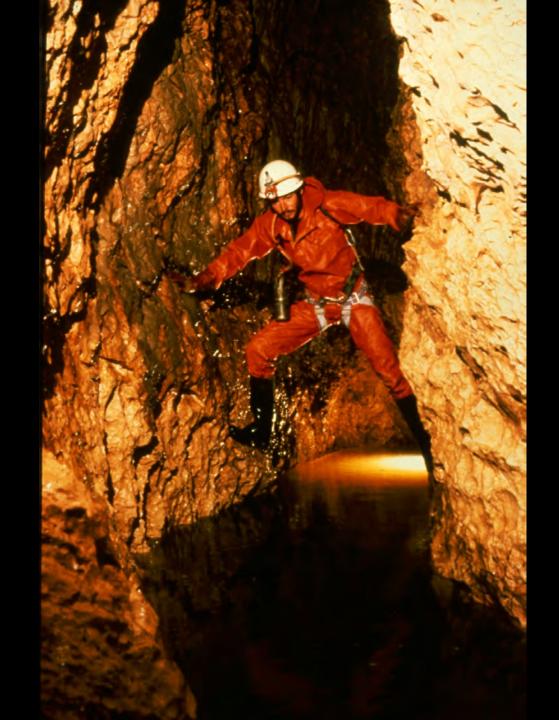

## An NSS Audio-Visual Library Presentation

## Papua New Guinea 1982

S738 96 Slides 2/07/2021

## PRODUCED BY: DAVE BUNNELL CAROL VESELY





































































































































Ę

























Ę



























## **EXPEDITION MEMBERS**

Judith Bateman (Australia) Peter Bosted (USA) **Richard Breisch (USA)** Dave Bunnell (USA) Pakawan Duvall (USA) Dave Elliot (Great Britain) Ernie Garza (USA) Ray Hardcastle (USA) Louise Hose (USA) Charmaine Legge (USA) Gary Mele (USA) Karlin Meyers (USA) **Olivier Moeschler (Switzerland)** Neil Montgomery (Australia) - CO-LEADER

Paul Morrill (USA) Donna Mroczkowski (USA)CO-LEADER Jim Pisarowicz (USA) Philippe Rouiller (Switzerland) Neil Ryan (New Guinea) Paul Seddon (Great Britain) Ursula Sommer (Switzerland) Noal Sloan, M.D. (USA) Tom Strong (USA) Phil Toomer (Australia) **Russell Turner (USA)** Carol Vesely (USA) **Remy Wenger (Switzerland) Urs Widmer (Switzerland)** 

## PHOTOGRAP