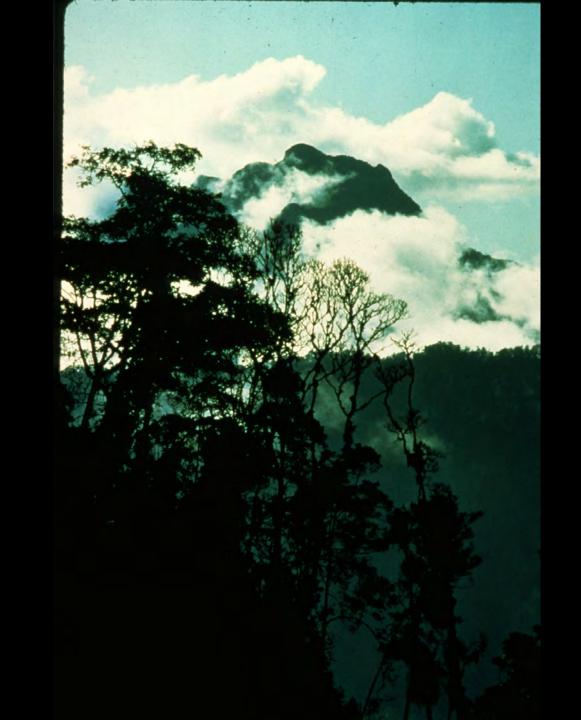

## An NSS Audio-Visual Library Presentation

## Papua New Guinea 1982

S738 96 Slides 2/07/2021

## PRODUCED BY: DAVE BUNNELL CAROL VESELY





































































































































Ę

























Ę



























## **EXPEDITION MEMBERS**

Judith Bateman (Australia) Peter Bosted (USA) **Richard Breisch (USA)** Dave Bunnell (USA) Pakawan Duvall (USA) Dave Elliot (Great Britain) Ernie Garza (USA) Ray Hardcastle (USA) Louise Hose (USA) Charmaine Legge (USA) Gary Mele (USA) Karlin Meyers (USA) **Olivier Moeschler (Switzerland)** Neil Montgomery (Australia) - CO-LEADER

Paul Morrill (USA) Donna Mroczkowski (USA)CO-LEADER Jim Pisarowicz (USA) Philippe Rouiller (Switzerland) Neil Ryan (New Guinea) Paul Seddon (Great Britain) Ursula Sommer (Switzerland) Noal Sloan, M.D. (USA) Tom Strong (USA) Phil Toomer (Australia) **Rus