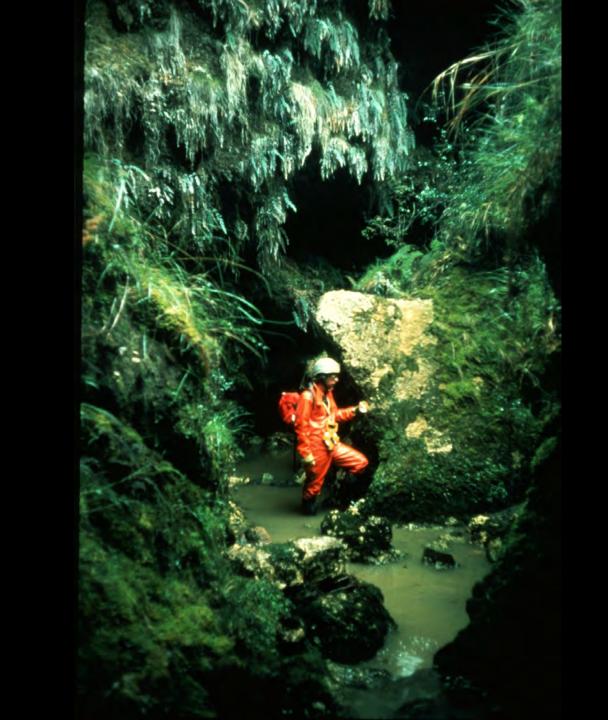

## An NSS Audio-Visual Library Presentation

## Papua New Guinea 1982

S738 96 Slides 2/07/2021

## PRODUCED BY: DAVE BUNNELL CAROL VESELY





































































































































Ę

























Ę



























## **EXPEDITION MEMBERS**

Judith Bateman (Australia) Peter Bosted (USA) **Richard Breisch (USA)** Dave Bunnell (USA) Pakawan Duvall (USA) Dave Elliot (Great Britain) Ernie Garza (USA) Ray Hardcastle (USA) Louise Hose (USA) Charmaine Legge (USA) Gary Mele (USA) Karlin Meyers (USA) **Olivier Moeschler (Switzerland)** Neil Montgomery (Australia) - CO-LEADER

Paul Morrill (USA) Donna Mroczkowski (USA)CO-LEADER Jim Pisarowicz (USA) Philippe Rouiller (Switzerland) Neil Ryan (New Guinea) Paul Seddon (Great Britain) Ursula Sommer (Switzerland) Noal Sloan, M.D. (USA) Tom Strong (USA) Phil Toomer (Australia) **Russell Turner (USA)** Carol Vesely (USA) **Remy Wenger (Switzerland) Urs Widmer (Switzerland)** 

## PHOTOGR