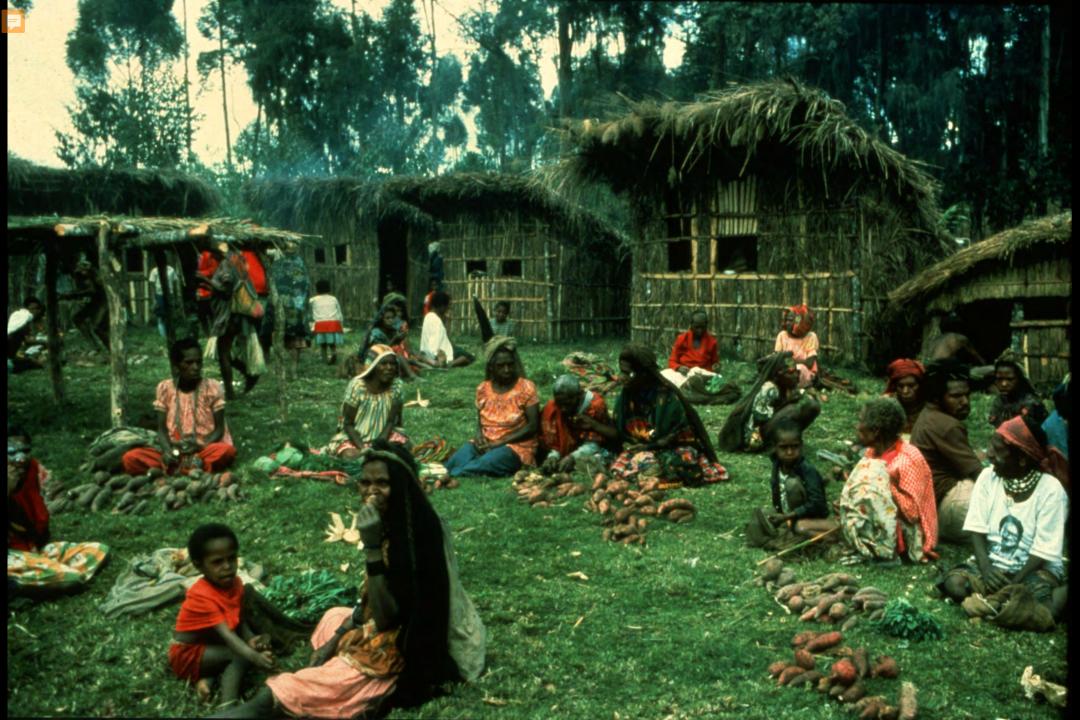

## An NSS Audio-Visual Library Presentation

## Papua New Guinea 1982

S738 96 Slides 2/07/2021

## PRODUCED BY: DAVE BUNNELL CAROL VESELY





































































































































Ę

























Ę



























## **EXPEDITION MEMBERS**

Judith Bateman (Australia) Peter Bosted (USA) **Richard Breisch (USA)** Dave Bunnell (USA) Pakawan Duvall (USA) Dave Elliot (Great Britain) Ernie Garza (USA) Ray Hardcastle (USA) Louise Hose (USA) Charmaine Legge (USA) Gary Mele (USA) Karlin Meyers (USA) **Olivier Moeschler (Switzerland)** Neil Montgomery (Australia) - CO-LEADER

Paul Morrill (USA) Donna Mroczkowski (USA)CO-LEADER Jim Pisarowicz (USA) Philippe Rouiller (Switzerland) Neil Ryan (New Guinea) Paul Seddon (Great Britain) Ursula Sommer (Switzerland) Noal Sloan, M.D. (USA) Tom Strong (USA) Phil Toomer (Australia) **Russell Turne