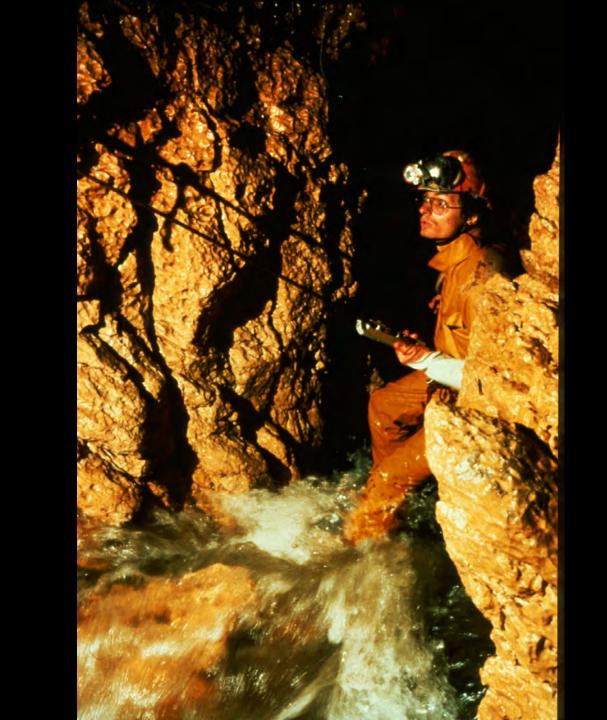

## **EXPEDITION MEMBERS**

Judith Bateman (Australia) Peter Bosted (USA) **Richard Breisch (USA)** Dave Bunnell (USA) Pakawan Duvall (USA) Dave Elliot (Great Britain) Ernie Garza (USA) Ray Hardcastle (USA) Louise Hose (USA) Charmaine Legge (USA) Gary Mele (USA) Karlin Meyers (USA) **Olivier Moeschler (Switzerland)** Neil Montgomery (Australia) - CO-LEADER

Paul Morrill (USA) Donna Mroczkowski (USA)CO-LEADER Jim Pisarowicz (USA) Philippe Rouiller (Switzerland) Neil Ryan (New Guinea) Paul Seddon (Great Britain) Ursula Sommer (Switzerland) Noal Sloan, M.D. (USA) Tom Strong (USA) Phil Toomer (Australia) **Russell Turner (USA)** Carol Vesely (USA) **Remy Wenger (Switzerland) Urs Widmer (Switzerland)** 

## PHOTOGRAPHY BY:

Rich Breisch Dave Bunnell Ernie Garza Gary Mele Paul Morrill Carol Vesely Remy Wenger Urs Widmer

New Guinea sounds: Alan Williams