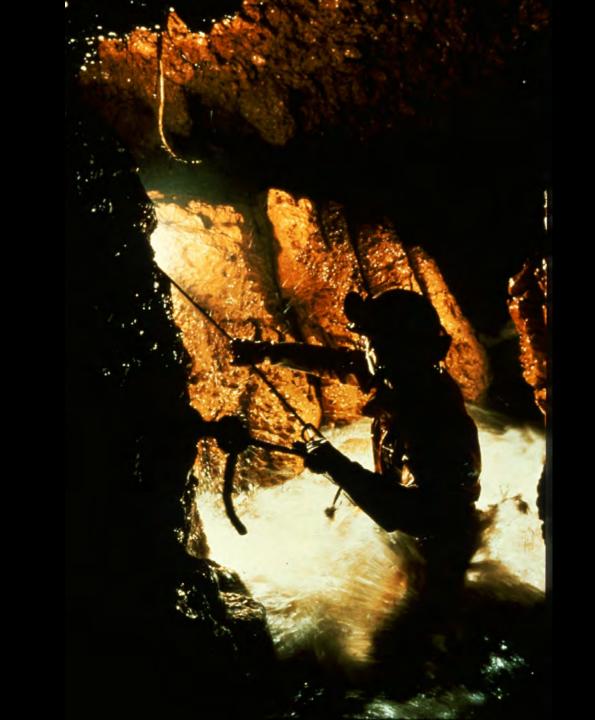

## **EXPEDITION MEMBERS**

Judith Bateman (Australia) Peter Bosted (USA) **Richard Breisch (USA)** Dave Bunnell (USA) Pakawan Duvall (USA) Dave Elliot (Great Britain) Ernie Garza (USA) Ray Hardcastle (USA) Louise Hose (USA) Charmaine Legge (USA) Gary Mele (USA) Karlin Meyers (USA) **Olivier Moeschler (Switzerland)** Neil Montgomery (Australia) - CO-LEADER

Paul Morrill (USA) Donna Mroczkowski (USA)CO-LEADER Jim Pisarowicz (USA) Philippe Rouiller (Switzerland) Neil Ryan (New Guinea) Paul Seddon (Great Britain) Ursula Sommer (Switzerland) Noal Sloan, M.D. (USA) Tom Strong (USA) Phil Toomer (Australia) **Russell Turner (USA)** Carol Vesely (USA) **Remy Wenger (Switzerland) Urs Widmer (Switzerland)** 

## PHOTOGRAPHY BY:

Rich Breisch Dave Bunnell Ernie Garza Gary Mele Paul Morrill Carol Vesely Remy Wenger Urs Widmer

New Guinea sounds: Alan Williams