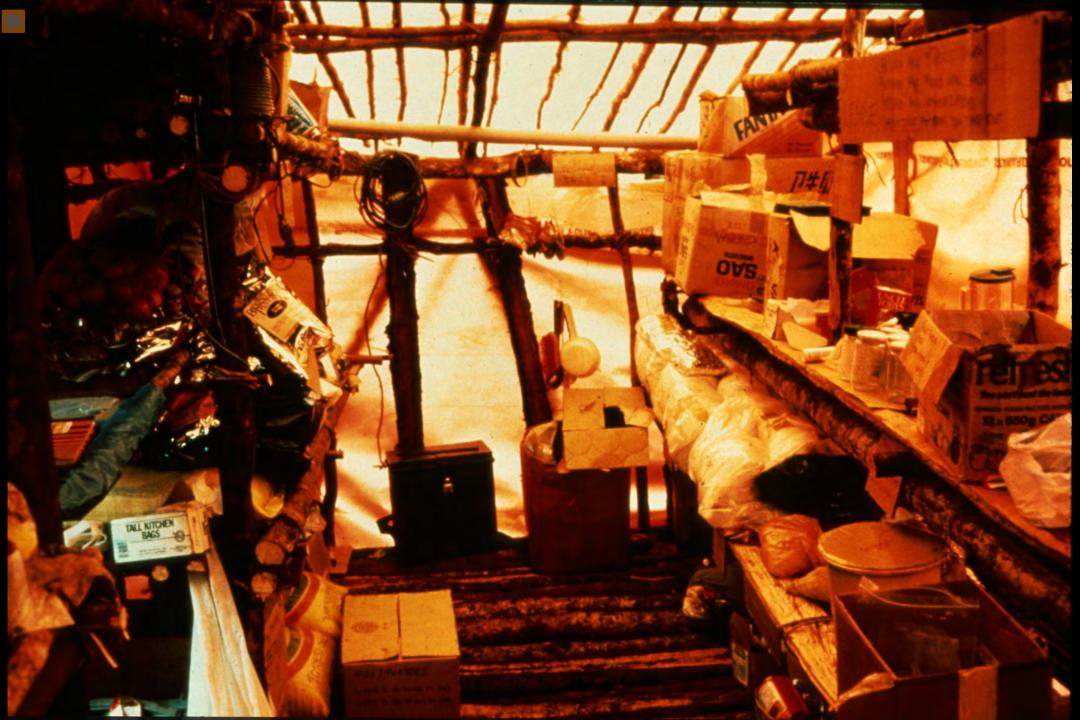

## Papua New Guinea 1982

S738 96 Slides 2/07/2021

## Papua New Guinea 1982

- Original slide program S734
- Slides digitized by David Caudle
- PowerPoint program created by Jim McConkey
- 96 slides, with script in presenter notes
- PowerPoint created 2/07/2021