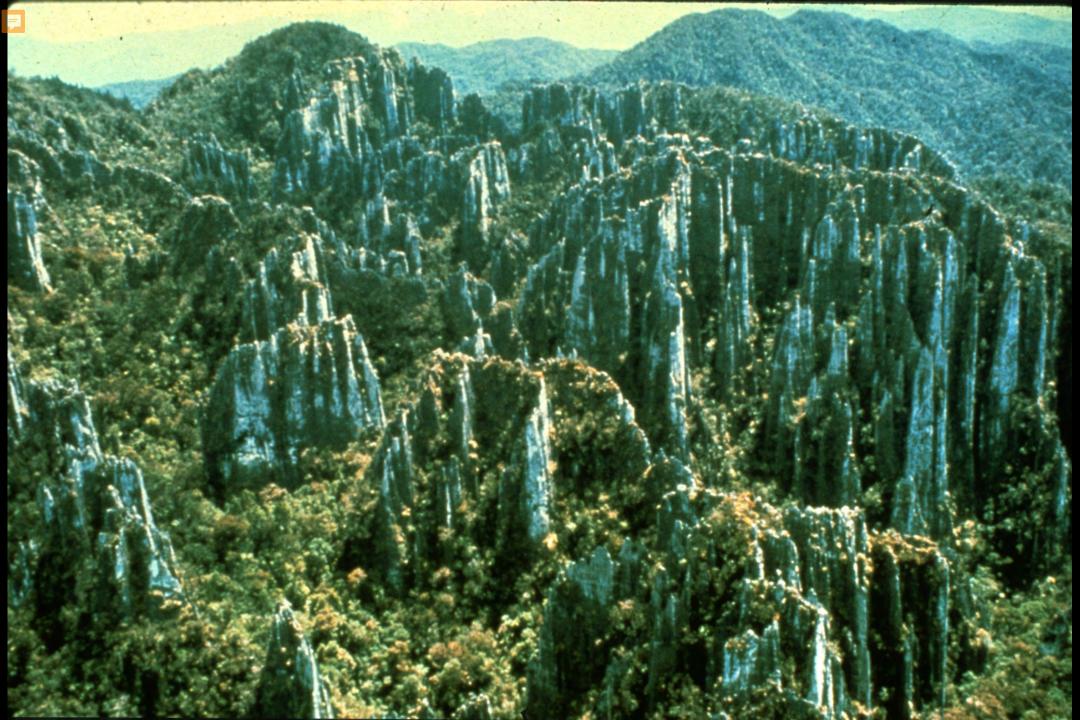

## An NSS Audio-Visual Library Presentation

## Papua New Guinea 1982

S738 96 Slides 2/07/2021

## PRODUCED BY: DAVE BUNNELL CAROL VESELY





































































































































Ę

























Ę



























## **EXPEDITION MEMBERS**

Judith Bateman (Australia) Peter Bosted (USA) **Richard Breisch (USA)** Dave Bunnell (USA) Pakawan Duvall (USA) Dave Elliot (Great Britain) Ernie Garza (USA) Ray Hardcastle (USA) Louise Hose (USA) Charmaine Legge (USA) Gary Mele (USA) Karlin Meyers (USA) **Olivier Moeschler (Switzerland)** Neil Montgomery (Australia) - CO-LEADER

Paul Morrill (USA) Donna Mroczkowski (USA)CO-LEADER Jim Pisarowicz (USA) Philippe Rouiller (Switzerland) Neil Ryan (New Guinea) Paul Seddon (Great Britain) Ursula Sommer (Switzerland) Noal Sloan, M.D. (USA) Tom Strong (USA) Phil Toomer (Australia) **Russe