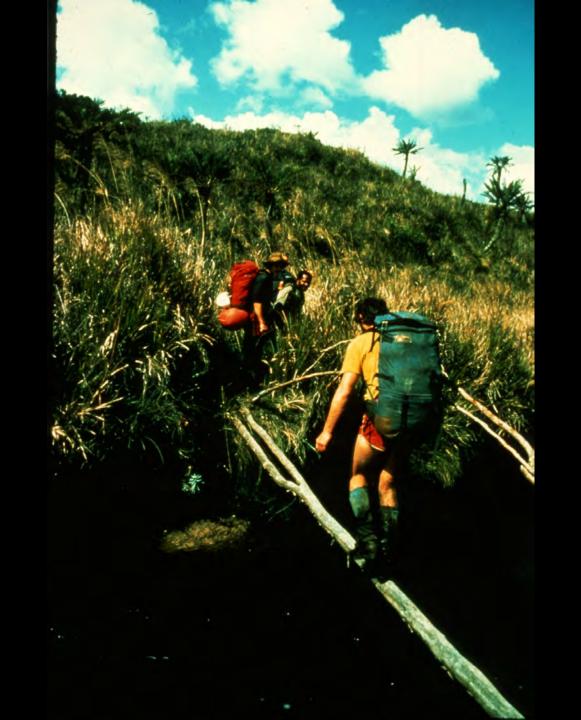

## An NSS Audio-Visual Library Presentation

## Papua New Guinea 1982

S738 96 Slides 2/07/2021

## PRODUCED BY: DAVE BUNNELL CAROL VESELY





































































































































Ę

























Ę



























## **EXPEDITION MEMBERS**

Judith Bateman (Australia) Peter Bosted (USA) **Richard Breisch (USA)** Dave Bunnell (USA) Pakawan Duvall (USA) Dave Elliot (Great Britain) Ernie Garza (USA) Ray Hardcastle (USA) Louise Hose (USA) Charmaine Legge (USA) Gary Mele (USA) Karlin Meyers (USA) **Olivier Moeschler (Switzerland)** Neil Montgomery (Australia) - CO-LEADER

Paul Morrill (USA) Donna Mroczkowski (USA)CO-LEADER Jim Pisarowicz (USA) Philippe Rouiller (Switzerland) Neil Ryan (New Guinea) Paul Seddon (Great Britain) Ursula Sommer (Switzerland) Noal Sloan, M.D. (USA) Tom Strong (USA) Phil Toomer (Australia) **Russell Turner (USA)** Carol Vesely (USA)