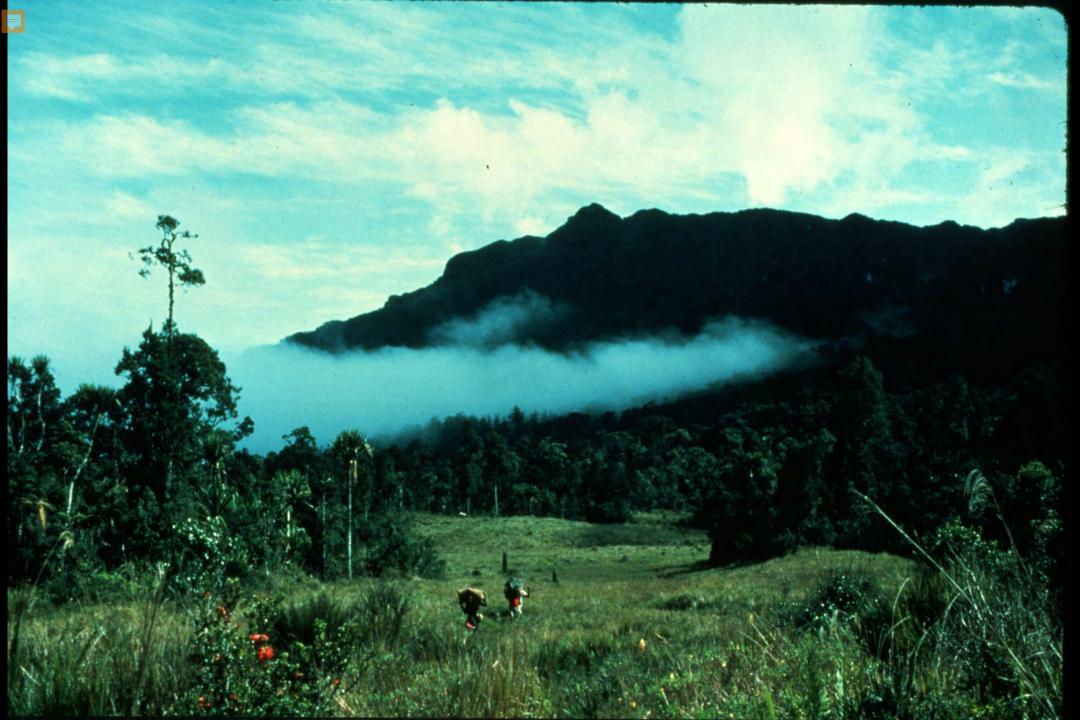

## An NSS Audio-Visual Library Presentation

## Papua New Guinea 1982

S738 96 Slides 2/07/2021

## PRODUCED BY: DAVE BUNNELL CAROL VESELY





































































































































Ę

























Ę



























## **EXPEDITION MEMBERS**

Judith Bateman (Australia) Peter Bosted (USA) **Richard Breisch (USA)** Dave Bunnell (USA) Pakawan Duvall (USA) Dave Elliot (Great Britain) Ernie Garza (USA) Ray Hardcastle (USA) Louise Hose (USA) Charmaine Legge (USA) Gary Mele (USA) Karlin Meyers (USA) **Olivier Moeschler (Switzerland)** Neil Montgomery (Australia) - CO-LEADER

Paul Morrill (USA) Donna Mroczkowski (USA)CO-LEADER Jim Pisarowicz (USA) Philippe Rouiller (Switzerland) Neil Ryan (New Guinea) Paul Seddon (Great Britain) Ursula Sommer (Switzerland) Noal Sloan, M.D. (USA) Tom Strong (USA) Phil Toomer (Australia) **Russell Turner (USA)** Carol Vesely (USA) *