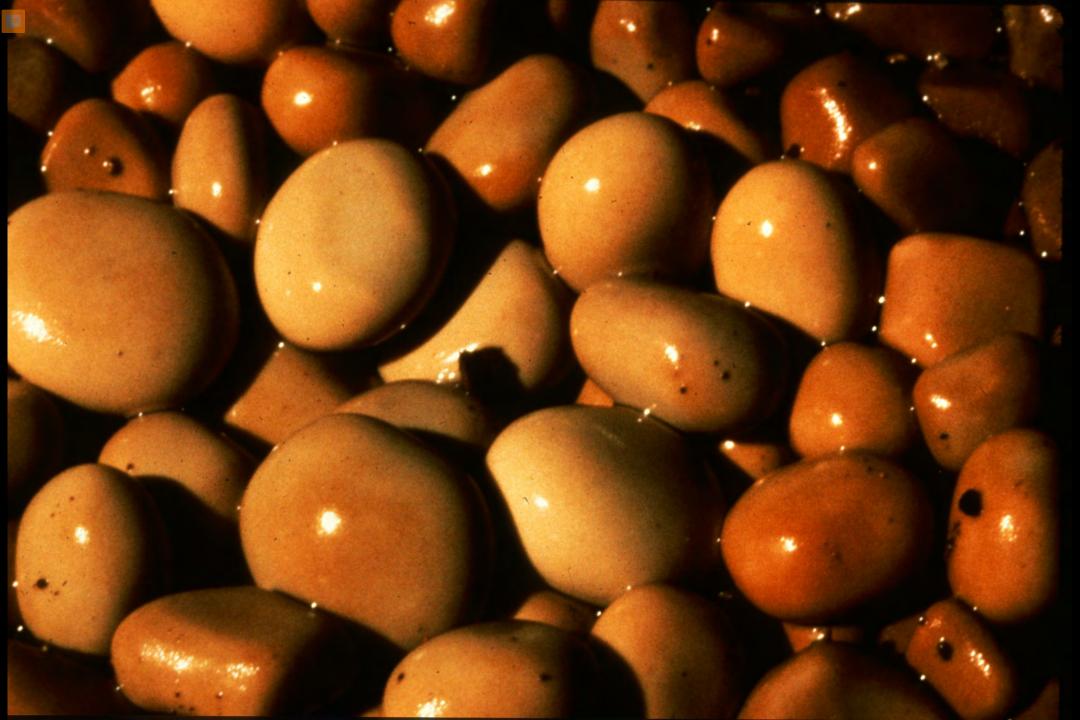

## An NSS Audio-Visual Library Presentation

## Papua New Guinea 1982

S738 96 Slides 2/07/2021

## PRODUCED BY: DAVE BUNNELL CAROL VESELY





































































































































Ę

























Ę



























## **EXPEDITION MEMBERS**

Judith Bateman (Australia) Peter Bosted (USA) **Richard Breisch (USA)** Dave Bunnell (USA) Pakawan Duvall (USA) Dave Elliot (Great Britain) Ernie Garza (USA) Ray Hardcastle (USA) Louise Hose (USA) Charmaine Legge (USA) Gary Mele (USA) Karlin Meyers (USA) **Olivier Moeschler (Switzerland)** Neil Montgomery (Australia) - CO-LEADER

Paul Morrill (USA) Donna Mroczkowski (USA)CO-LEADER Jim Pisarowicz (USA) Philippe Rouiller (Switzerland) Neil Ryan (New Guinea) Paul Seddon (Great Britain) Ursula Sommer (Switzerland) Noal Sloan, M.D. (USA) Tom Strong (USA) Phil Toomer (Australia) **Russell Turner (USA)** Carol Vesely (USA) **Remy Wenger (Switzerland) Urs Widmer (Switzerland)** 

## PHOTOGRAPHY BY:

Rich Breisch Dave Bunnell Ernie Garza G