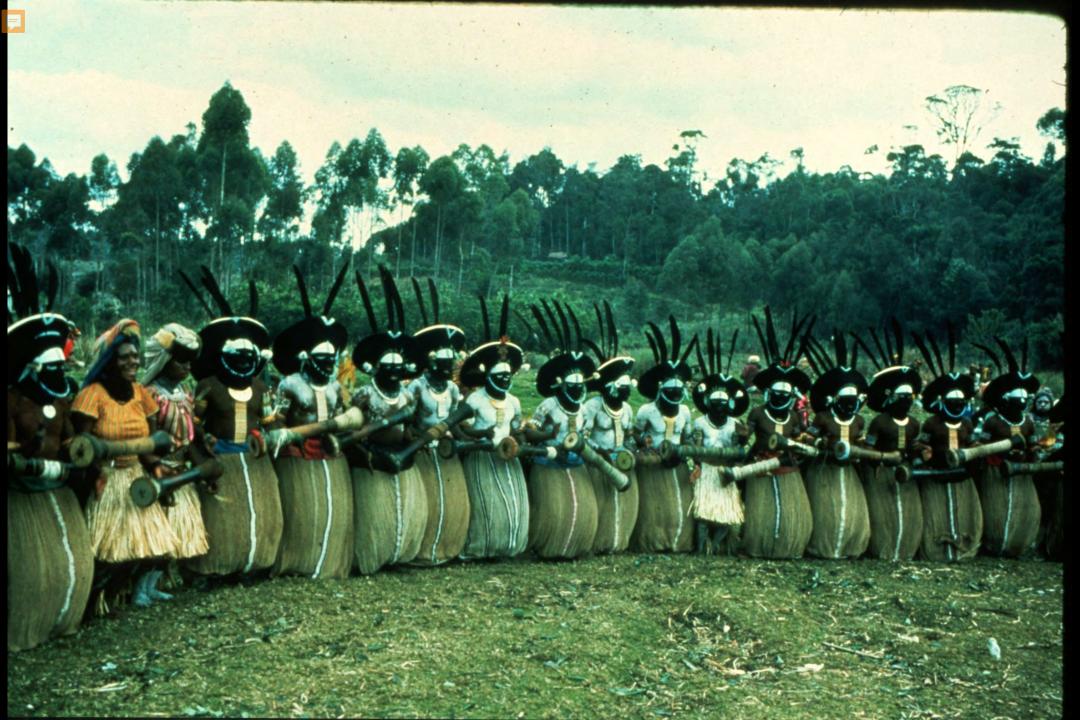

## An NSS Audio-Visual Library Presentation

## Papua New Guinea 1982

S738 96 Slides 2/07/2021

## PRODUCED BY: DAVE BUNNELL CAROL VESELY





































































































































Ę

























Ę



























## **EXPEDITION MEMBERS**

Judith Bateman (Australia) Peter Bosted (USA) **Richard Breisch (USA)** Dave Bunnell (USA) Pakawan Duvall (USA) Dave Elliot (Great Britain) Ernie Garza (USA) Ray Hardcastle (USA) Louise Hose (USA) Charmaine Legge (USA) Gary Mele (USA) Karlin Meyers (USA) **Olivier Moeschler (Switzerland)** Neil Montgomery (Australia) - CO-LEADER

Paul Morrill (USA) Donna Mroczkowski (USA)CO-LEADER Jim Pisarowicz (USA) Philippe Rouiller (Switzerland) Neil Ryan (New Guinea) Paul Seddon (Great Britain) Ursula Sommer (Switzerland) Noal Sloan, M.D. (USA) Tom Strong (USA) Phil Toomer (Australia) **Russell Turner