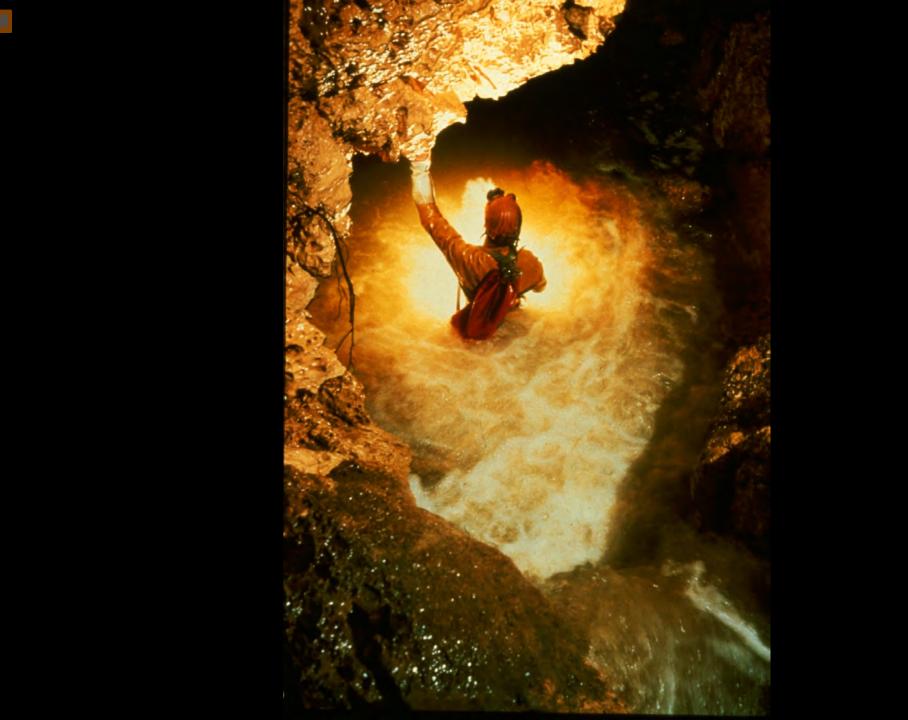

## Papua New Guinea 1982

S738 96 Slides 2/07/2021

## Papua New Guinea 1982

- Original slide program S734
- Slides digitized by David Caudle
- PowerPoint program created by Jim McConkey
- 96 slides, with script in presenter notes
- PowerPoint created 2/07/2021