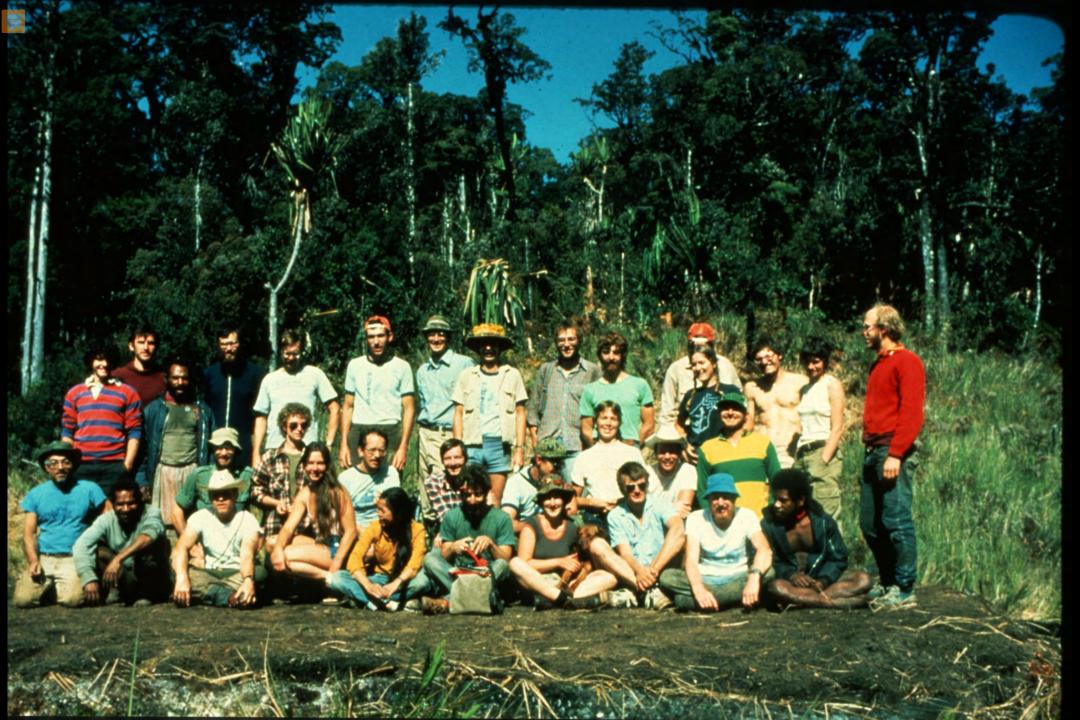

## **EXPEDITION MEMBERS**

Judith Bateman (Australia) Peter Bosted (USA) **Richard Breisch (USA)** Dave Bunnell (USA) Pakawan Duvall (USA) Dave Elliot (Great Britain) Ernie Garza (USA) Ray Hardcastle (USA) Louise Hose (USA) Charmaine Legge (USA) Gary Mele (USA) Karlin Meyers (USA) **Olivier Moeschler (Switzerland)** Neil Montgomery (Australia) - CO-LEADER

Paul Morrill (USA) Donna Mroczkowski (USA)CO-LEADER Jim Pisarowicz (USA) Philippe Rouiller (Switzerland) Neil Ryan (New Guinea) Paul Seddon (Great Britain) Ursula Sommer (Switzerland) Noal Sloan, M.D. (USA) Tom Strong (USA) Phil Toomer (Australia) **Russell Turner (USA)** Carol Vesely (USA) **Remy Wenger (Switzerland) Urs Widmer (Switzerland)** 