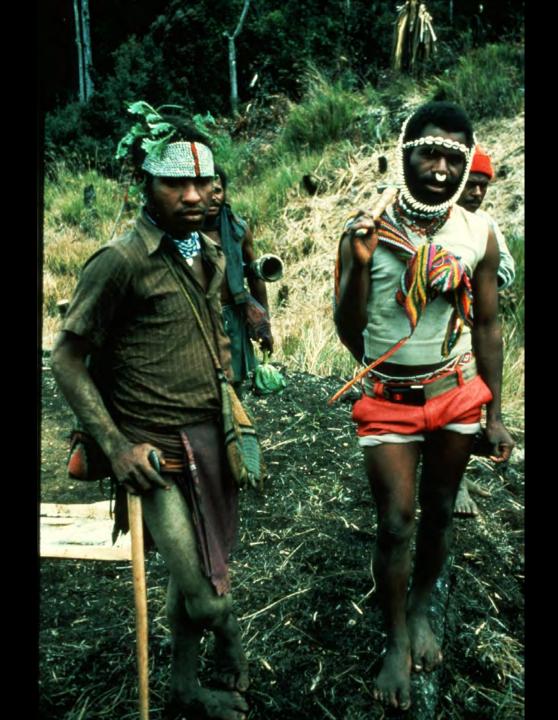

## An NSS Audio-Visual Library Presentation

## Papua New Guinea 1982

S738 96 Slides 2/07/2021

## PRODUCED BY: DAVE BUNNELL CAROL VESELY





































































































































Ę

























Ę



























## **EXPEDITION MEMBERS**

Judith Bateman (Australia) Peter Bosted (USA) **Richard Breisch (USA)** Dave Bunnell (USA) Pakawan Duvall (USA) Dave Elliot (Great Britain) Ernie Garza (USA) Ray Hardcastle (USA) Louise Hose (USA) Charmaine Legge (USA) Gary Mele (USA) Karlin Meyers (USA) **Olivier Moeschler (Switzerland)** Neil Montgomery (Australia) - CO-LEADER

Paul Morrill (USA) Donna Mroczkowski (USA)CO-LEADER Jim Pisarowicz (USA) Philippe Rouiller (Switzerland) Neil Ryan (New Guinea) Paul Seddon (Great Britain) Ursula Sommer (Switzerland) Noal Sloan, M.D. (USA) Tom Strong (USA) Phil Toomer (Australia) **Russell Turner (USA)** Carol Vesely (USA) **Remy Wenger (Switzerland) Urs Widmer (Switzerland)** 

## PHOTOGRAPHY BY: