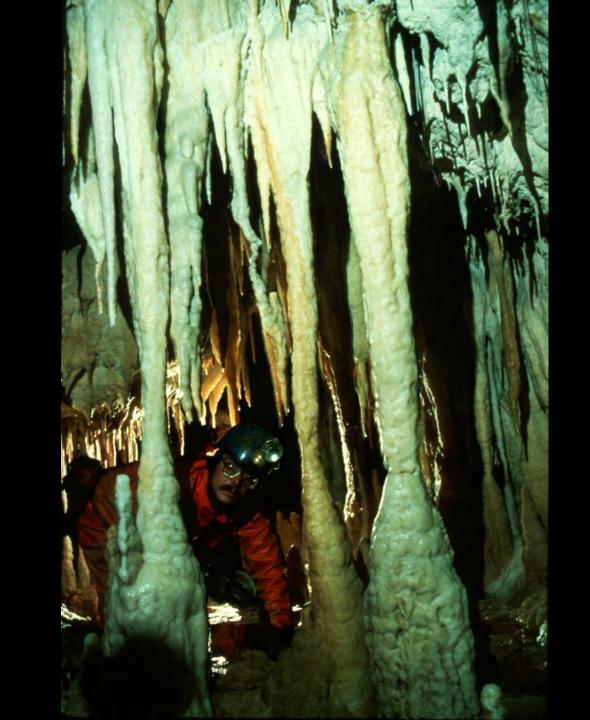

## An NSS Audio-Visual Library Presentation

## Papua New Guinea 1982

S738 96 Slides 2/07/2021

## PRODUCED BY: DAVE BUNNELL CAROL VESELY





































































































































Ę

























Ę



























## **EXPEDITION MEMBERS**

Judith Bateman (Australia) Peter Bosted (USA) **Richard Breisch (USA)** Dave Bunnell (USA) Pakawan Duvall (USA) Dave Elliot (Great Britain) Ernie Garza (USA) Ray Hardcastle (USA) Louise Hose (USA) Charmaine Legge (USA) Gary Mele (USA) Karlin Meyers (USA) **Olivier Moeschler (Switzerland)** Neil Montgomery (Australia) - CO-LEADER

Paul Morrill (USA) Donna Mroczkowski (USA)CO-LEADER Jim Pisarowicz (USA) Philippe Rouiller (Switzerland) Neil Ryan (New Guinea) Paul Seddon (Great Britain) Ursula Sommer (Switzerland) Noal Sloan, M.D. (USA) Tom Strong (USA) Phil Toomer (Australia) **Russell Turner (USA)** Carol Vesely (USA) **Remy Wenger (Switzerland) Urs Widmer (Switzerland)** 

## PHOTOGRAPHY BY:

Rich Breisch Dave Bunnell Ernie Garza Gar