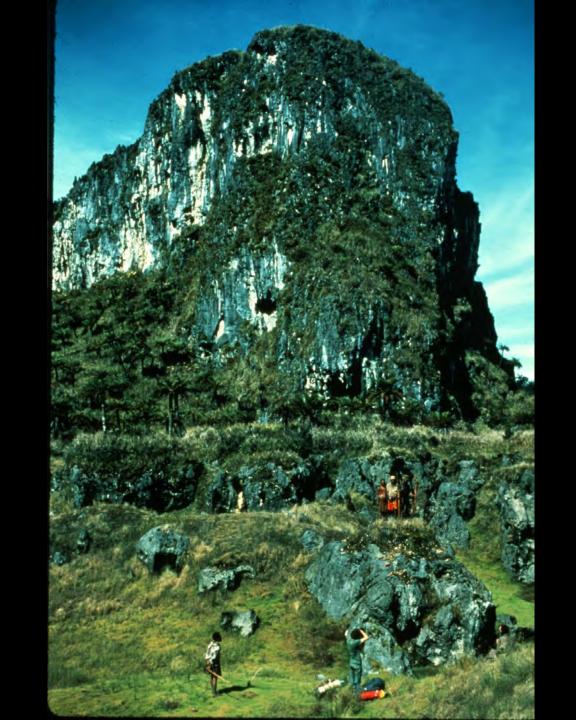

## An NSS Audio-Visual Library Presentation

## Papua New Guinea 1982

S738 96 Slides 2/07/2021

## PRODUCED BY: DAVE BUNNELL CAROL VESELY





































































































































Ę

























Ę



























## **EXPEDITION MEMBERS**

Judith Bateman (Australia) Peter Bosted (USA) **Richard Breisch (USA)** Dave Bunnell (USA) Pakawan Duvall (USA) Dave Elliot (Great Britain) Ernie Garza (USA) Ray Hardcastle (USA) Louise Hose (USA) Charmaine Legge (USA) Gary Mele (USA) Karlin Meyers (USA) **Olivier Moeschler (Switzerland)** Neil Montgomery (Australia) - CO-LEADER

Paul Morrill (USA) Donna Mroczkowski (USA)CO-LEADER Jim Pisarowicz (USA) Philippe Rouiller (Switzerland) Neil Ryan (New Guinea) Paul Seddon (Great Britain) Ursula Sommer (Switzerland) Noal Sloan, M.D. (USA) Tom Strong (USA) Phil Toomer (Australia) **Russell Turner (USA)** Carol Vesely (USA) **Remy Wenger (Switzerland) Urs Widmer (Swi