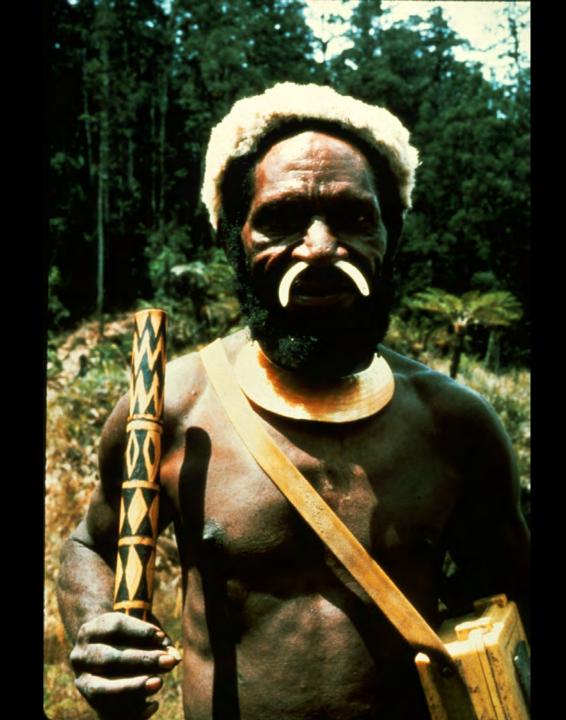

## An NSS Audio-Visual Library Presentation

## Papua New Guinea 1982

S738 96 Slides 2/07/2021

## PRODUCED BY: DAVE BUNNELL CAROL VESELY





































































































































Ę

























Ę



























## **EXPEDITION MEMBERS**

Judith Bateman (Australia) Peter Bosted (USA) **Richard Breisch (USA)** Dave Bunnell (USA) Pakawan Duvall (USA) Dave Elliot (Great Britain) Ernie Garza (USA) Ray Hardcastle (USA) Louise Hose (USA) Charmaine Legge (USA) Gary Mele (USA) Karlin Meyers (USA) **Olivier Moeschler (Switzerland)** Neil Montgomery (Australia) - CO-LEADER

Paul Morrill (USA) Donna Mroczkowski (USA)CO-LEADER Jim Pisarowicz (USA) Philippe Rouiller (Switzerland) Neil Ryan (New Guinea) Paul Seddon (Great Britain) Ursula Sommer (Switzerland) Noal Sloan, M.D. (USA) Tom Strong (USA) Phil Toomer (Australia) **Russell Turner (USA)** Carol Vesely (USA) **Remy Wenger (Switzerland) Urs Widmer (Switzerland)** 

## PHOTOGRAPHY BY:

Rich