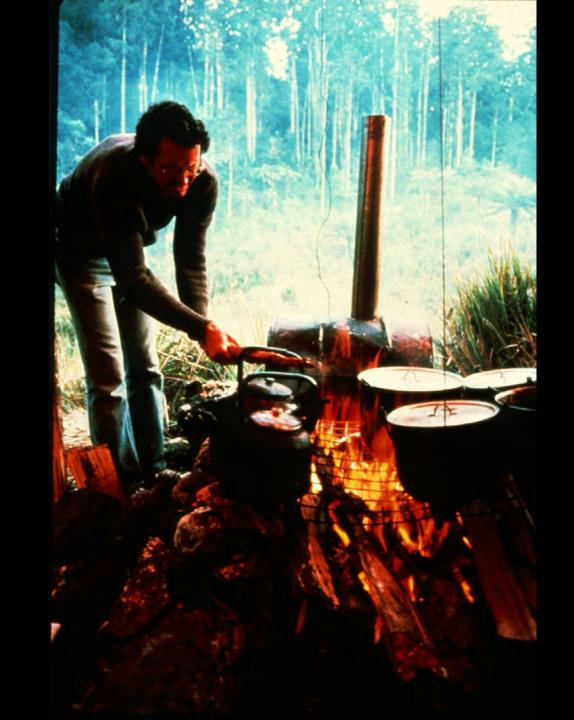

## Papua New Guinea 1982

S738 96 Slides 2/07/2021

## Papua New Guinea 1982

- Original slide program S734
- Slides digitized by David Caudle
- PowerPoint program created by Jim McConkey
- 96 slides, with script in presenter notes
- PowerPoint created 2/07/2021