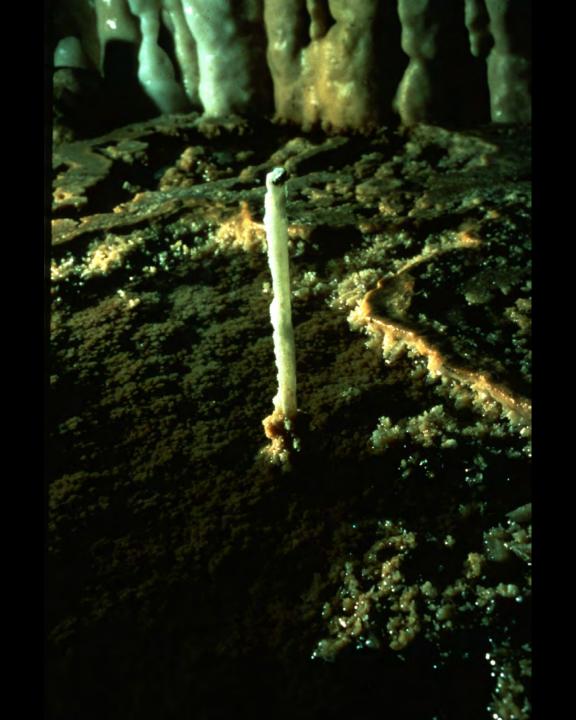

## An NSS Audio-Visual Library Presentation

## Papua New Guinea 1982

S738 96 Slides 2/07/2021

## PRODUCED BY: DAVE BUNNELL CAROL VESELY





































































































































Ę

























Ę



























## **EXPEDITION MEMBERS**

Judith Bateman (Australia) Peter Bosted (USA) **Richard Breisch (USA)** Dave Bunnell (USA) Pakawan Duvall (USA) Dave Elliot (Great Britain) Ernie Garza (USA) Ray Hardcastle (USA) Louise Hose (USA) Charmaine Legge (USA) Gary Mele (USA) Karlin Meyers (USA) **Olivier Moeschler (Switzerland)** Neil Montgomery (Australia) - CO-LEADER

Paul Morrill (USA) Donna Mroczkowski (USA)CO-LEADER Jim Pisarowicz (USA) Philippe Rouiller (Switzerland) Neil Ryan (New Guinea) Paul Seddon (Great Britain) Ursula Sommer (Switzerland) Noal Sloan, M.D. (USA) Tom Strong (USA) Phil Toomer (Australia) **Russell Turner (USA)** Carol Vesely (USA) **Remy Wenger (Switzerland) Urs Widmer (Switzerland)** 

## PHOTOGRAPHY BY:

Rich Breisch Dave Bunnell Ernie Garza Gary Mel