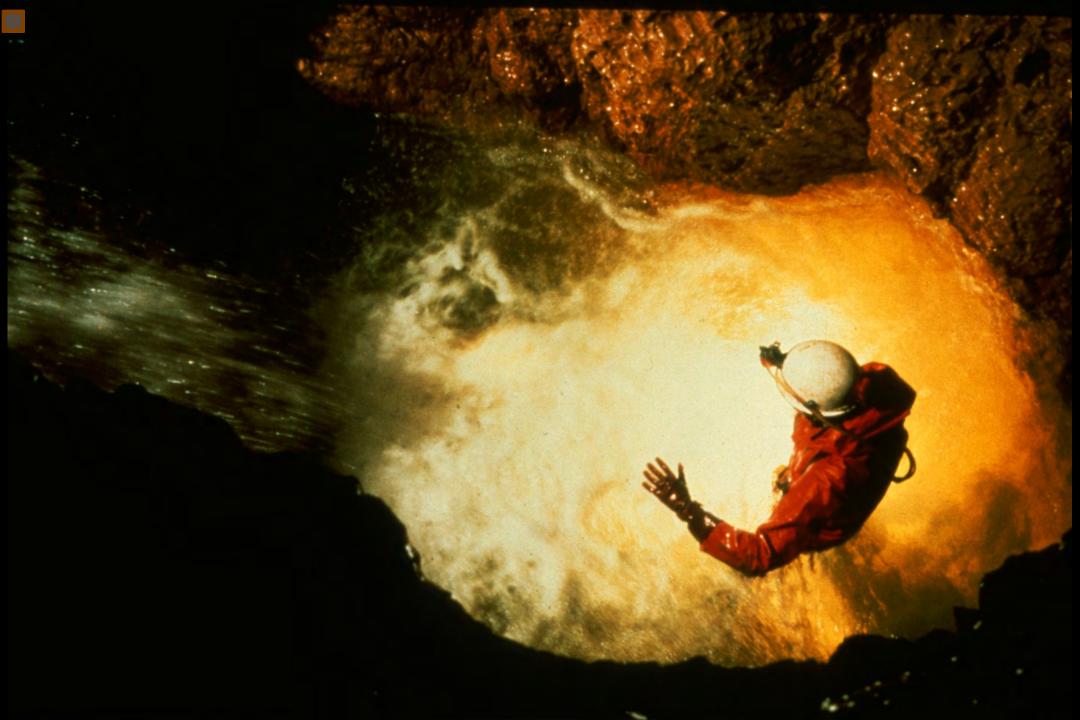

## Papua New Guinea 1982

S738 96 Slides 2/07/2021

## Papua New Guinea 1982

- Original slide program S734
- Slides digitized by David Caudle
- PowerPoint program created by Jim McConkey
- 96 slides, with script in presenter notes
- PowerPoint created 2/07/2021