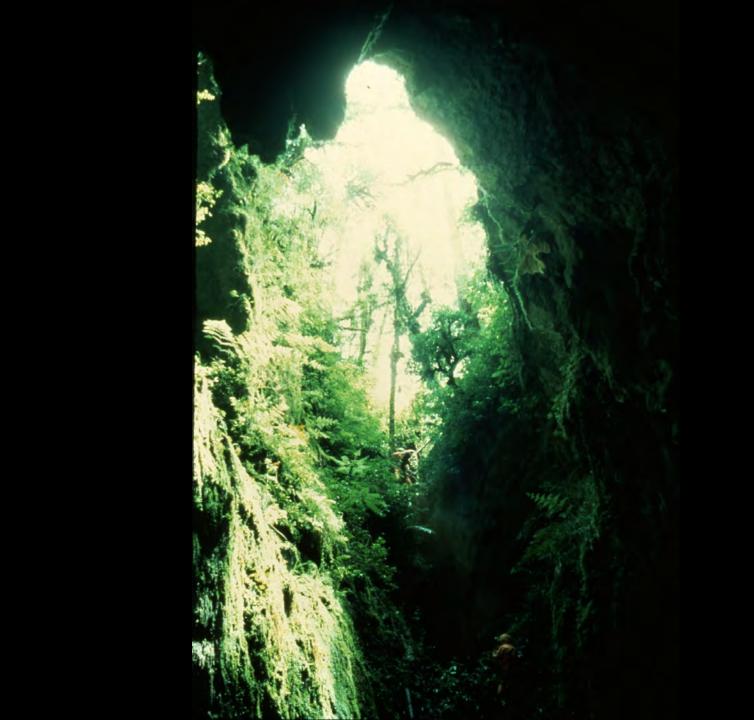

## An NSS Audio-Visual Library Presentation

## Papua New Guinea 1982

S738 96 Slides 2/07/2021

## PRODUCED BY: DAVE BUNNELL CAROL VESELY





































































































































Ę

























Ę



























## **EXPEDITION MEMBERS**

Judith Bateman (Australia) Peter Bosted (USA) **Richard Breisch (USA)** Dave Bunnell (USA) Pakawan Duvall (USA) Dave Elliot (Great Britain) Ernie Garza (USA) Ray Hardcastle (USA) Louise Hose (USA) Charmaine Legge (USA) Gary Mele (USA) Karlin Meyers (USA) **Olivier Moeschler (Switzerland)** Neil Montgomery (Australia) - CO-LEADER

Paul Morrill (USA) Donna Mroczkowski (USA)CO-LEADER Jim Pisarowicz (USA) Philippe Rouiller (Switzerland) Neil Ryan (New Guinea) Paul Seddon (Great Britain) Ursula Sommer (Switzerland) Noal Sloan, M.D. (USA) Tom Strong (USA) Phil Toomer (Australia) **Russell Turner (USA)** Carol Vesely (USA) **Remy Wenger (Switzerland) Urs Widmer (Switzerland)** 

## PHOTOGRAPHY BY:

Rich Breisch