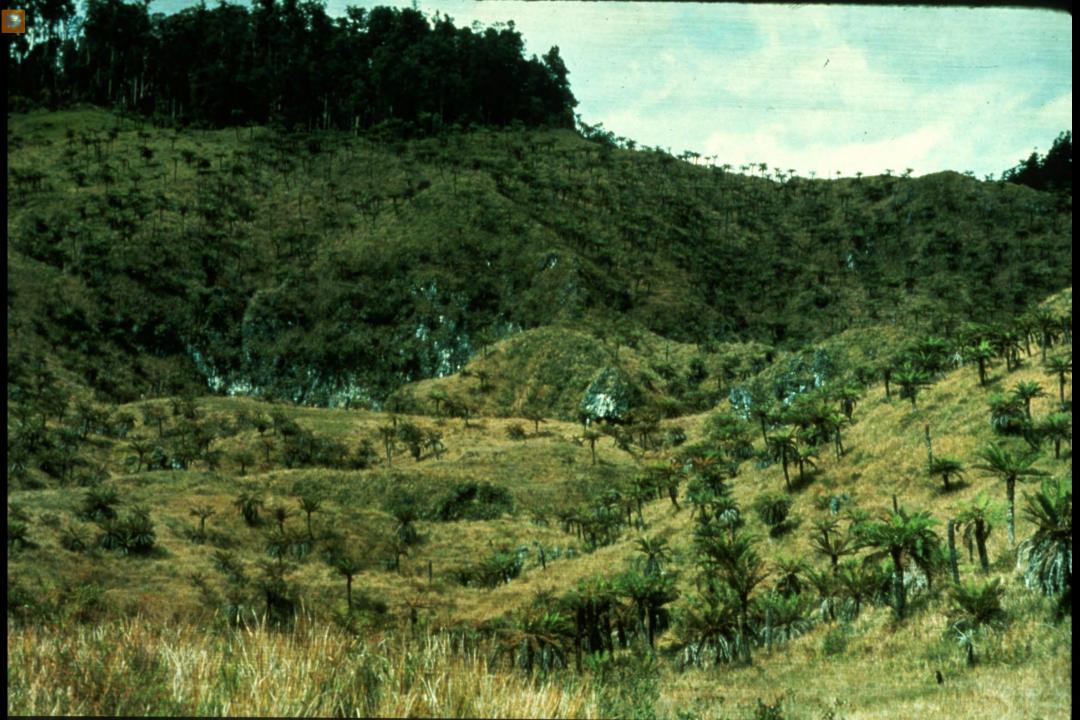

## An NSS Audio-Visual Library Presentation

## Papua New Guinea 1982

S738 96 Slides 2/07/2021

## PRODUCED BY: DAVE BUNNELL CAROL VESELY





































































































































Ę

























Ę



























## **EXPEDITION MEMBERS**

Judith Bateman (Australia) Peter Bosted (USA) **Richard Breisch (USA)** Dave Bunnell (USA) Pakawan Duvall (USA) Dave Elliot (Great Britain) Ernie Garza (USA) Ray Hardcastle (USA) Louise Hose (USA) Charmaine Legge (USA) Gary Mele (USA) Karlin Meyers (USA) **Olivier Moeschler (Switzerland)** Neil Montgomery (Australia) - CO-LEADER

Paul Morrill (USA) Donna Mroczkowski (USA)CO-LEADER Jim Pisarowicz (USA) Philippe Rouiller (Switzerland) Neil Ryan (New Guinea) Paul Seddon (Great Britain) Ursula Sommer (Switzerland) Noal Sloan, M.D. (USA) Tom Strong (USA) Phil Toomer (Australia) **Russell Turner (USA)** Carol Vesely (USA) **Remy Wenger (Switzerland) Urs Widmer (Switzerland)** 

## PHO