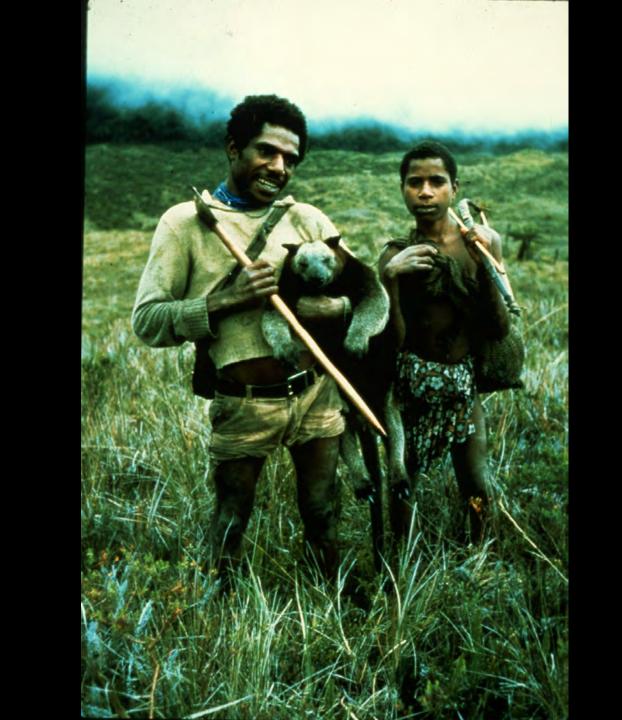

## An NSS Audio-Visual Library Presentation

## Papua New Guinea 1982

S738 96 Slides 2/07/2021

## PRODUCED BY: DAVE BUNNELL CAROL VESELY





































































































































Ę

























Ę



























## **EXPEDITION MEMBERS**

Judith Bateman (Australia) Peter Bosted (USA) **Richard Breisch (USA)** Dave Bunnell (USA) Pakawan Duvall (USA) Dave Elliot (Great Britain) Ernie Garza (USA) Ray Hardcastle (USA) Louise Hose (USA) Charmaine Legge (USA) Gary Mele (USA) Karlin Meyers (USA) **Olivier Moeschler (Switzerland)** Neil Montgomery (Australia) - CO-LEADER

Paul Morrill (USA) Donna Mroczkowski (USA)CO-LEADER Jim Pisarowicz (USA) Philippe Rouiller (Switzerland) Neil Ryan (New Guinea) Paul Seddon (Great Britain) Ursula Sommer (Switzerland) Noal Sloan, M.D. (USA) Tom Strong (USA) Phil Toomer (Australia) **Russell Turner (USA)** Carol Vesely (USA) **Remy Wenger (Switzerland) Urs Widmer (Switzerland)** 

## PHOTOGRAPHY BY:

Rich B