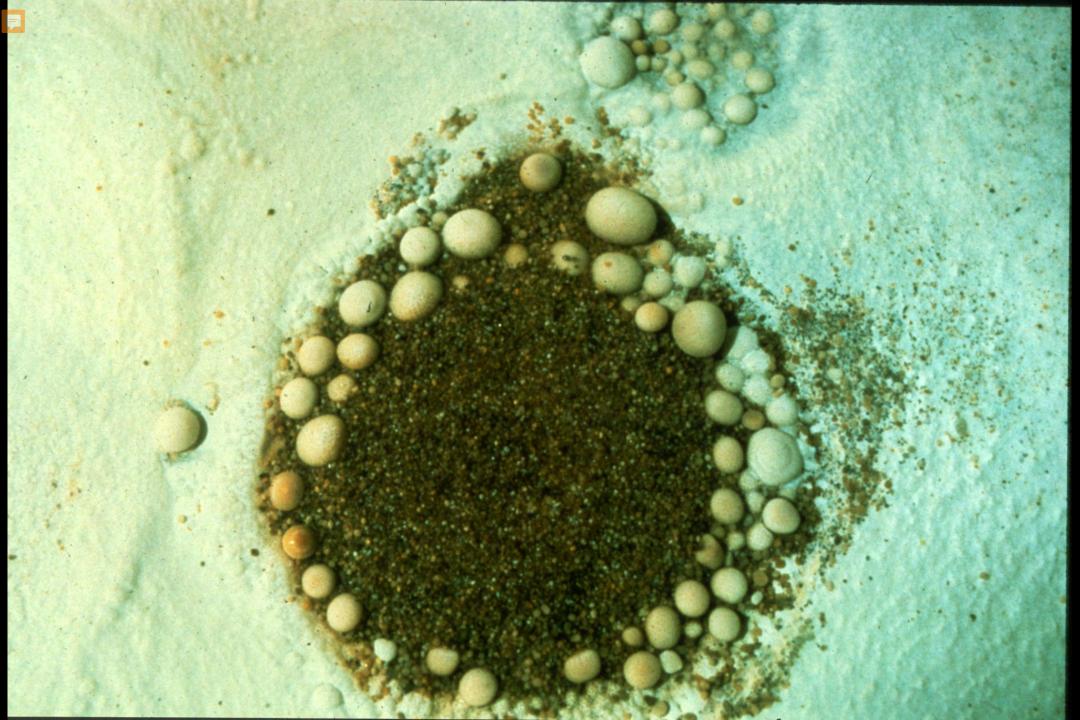

## An NSS Audio-Visual Library Presentation

## Papua New Guinea 1982

S738 96 Slides 2/07/2021

## PRODUCED BY: DAVE BUNNELL CAROL VESELY





































































































































Ę

























Ę



























## **EXPEDITION MEMBERS**

Judith Bateman (Australia) Peter Bosted (USA) **Richard Breisch (USA)** Dave Bunnell (USA) Pakawan Duvall (USA) Dave Elliot (Great Britain) Ernie Garza (USA) Ray Hardcastle (USA) Louise Hose (USA) Charmaine Legge (USA) Gary Mele (USA) Karlin Meyers (USA) **Olivier Moeschler (Switzerland)** Neil Montgomery (Australia) - CO-LEADER

Paul Morrill (USA) Donna Mroczkowski (USA)CO-LEADER Jim Pisarowicz (USA) Philippe Rouiller (Switzerland) Neil Ryan (New Guinea) Paul Seddon (Great Britain) Ursula Sommer (Switzerland) Noal Sloan, M.D. (USA) Tom Strong (USA) Phil Toomer (Australia) **Russell Turner (USA)** Carol Vesely (USA) **Remy Wenger (Switzerland) Urs Widmer (Switzerland)** 

## PHOTOGRAPHY BY:

Rich Breisch Dave Bunnell Ernie Garza Gary Mele Pa