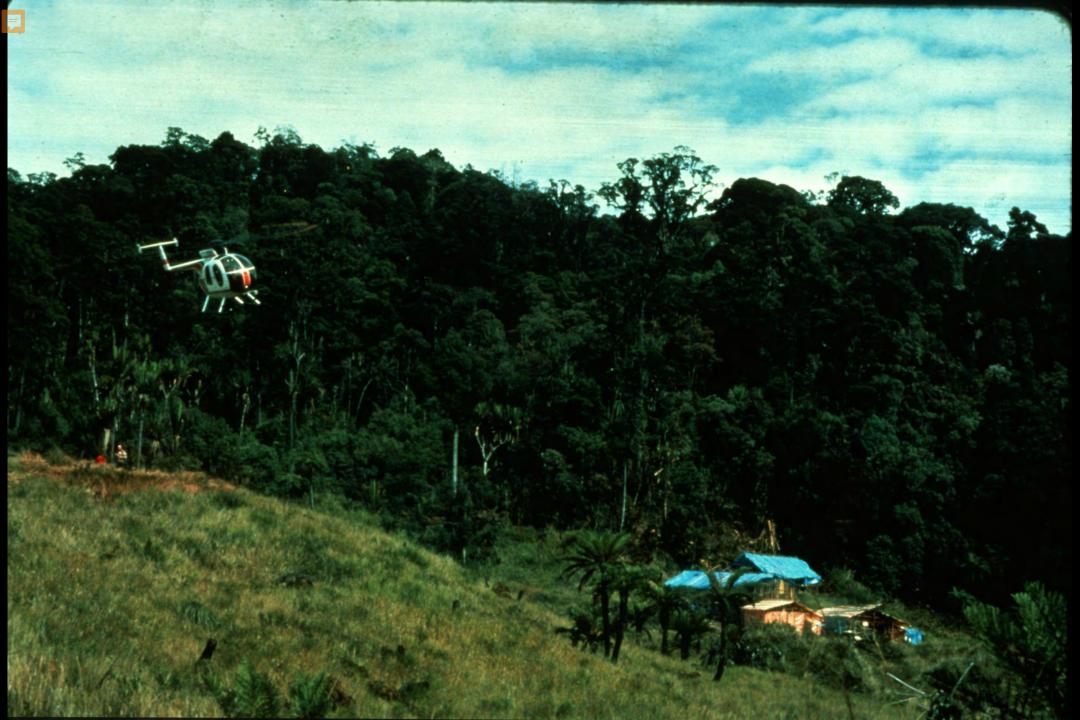

## Papua New Guinea 1982

S738 96 Slides 2/07/2021

## **EXPEDITION MEMBERS**

Judith Bateman (Australia) Peter Bosted (USA) **Richard Breisch (USA)** Dave Bunnell (USA) Pakawan Duvall (USA) Dave Elliot (Great Britain) Ernie Garza (USA) Ray Hardcastle (USA) Louise Hose (USA) Charmaine Legge (USA) Gary Mele (USA) Karlin Meyers (USA) **Olivier Moeschler (Switzerland)** Neil Montgomery (Australia) - CO-LEADER