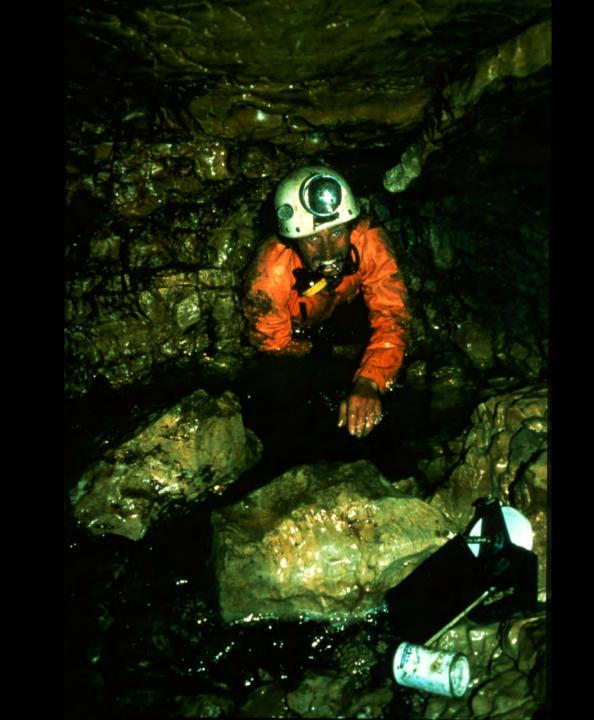

## Papua New Guinea 1982

S738 96 Slides 2/07/2021

## PHOTOGRAPHY BY:

Rich Breisch Dave Bunnell Ernie Garza Gary Mele Paul Morrill Carol Vesely Remy Wenger Urs Widmer

New Guinea sounds: Alan Williams