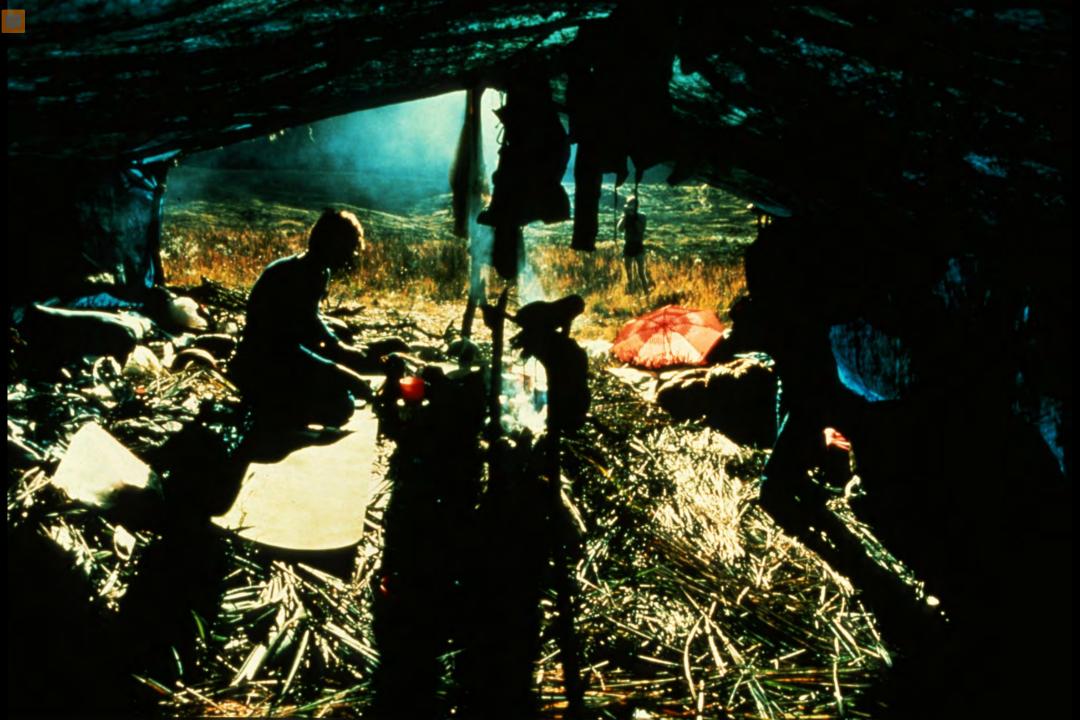

## Papua New Guinea 1982

S738 96 Slides 2/07/2021

## **EXPEDITION MEMBERS**

Judith Bateman (Australia) Peter Bosted (USA) **Richard Breisch (USA)** Dave Bunnell (USA) Pakawan Duvall (USA) Dave Elliot (Great Britain) Ernie Garza (USA) Ray Hardcastle (USA) Louise Hose (USA) Charmaine Legge (USA) Gary Mele (USA) Karlin Meyers (USA) **Olivier Moeschler (Switzerland)** Neil Montgomery (Australia) - CO-LEADER