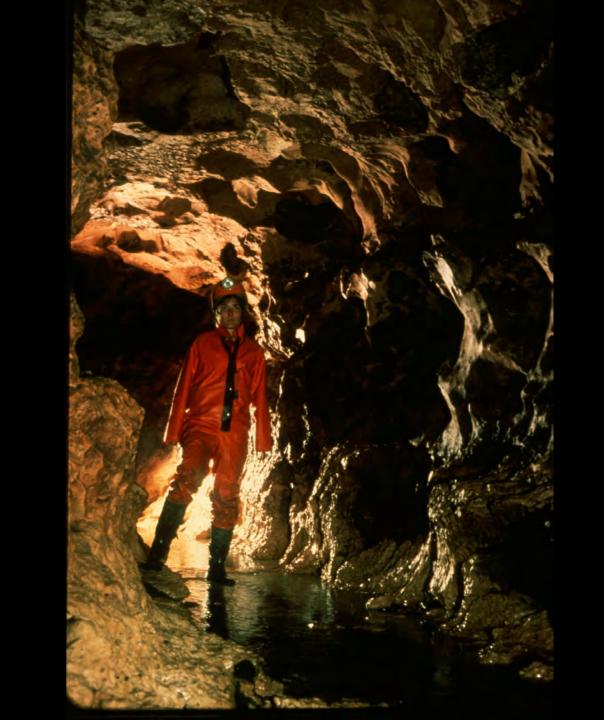

## An NSS Audio-Visual Library Presentation

## Papua New Guinea 1982

S738 96 Slides 2/07/2021

## PRODUCED BY: DAVE BUNNELL CAROL VESELY





































































































































Ę

























Ę



























## **EXPEDITION MEMBERS**

Judith Bateman (Australia) Peter Bosted (USA) **Richard Breisch (USA)** Dave Bunnell (USA) Pakawan Duvall (USA) Dave Elliot (Great Britain) Ernie Garza (USA) Ray Hardcastle (USA) Louise Hose (USA) Charmaine Legge (USA) Gary Mele (USA) Karlin Meyers (USA) **Olivier Moeschler (Switzerland)** Neil Montgomery (Australia) - CO-LEADER

Paul Morrill (USA) Donna Mroczkowski (USA)CO-LEADER Jim Pisarowicz (USA) Philippe Rouiller (Switzerland) Neil Ryan (New Guinea) Paul Seddon (Great Britain) Ursula Sommer (Switzerland) Noal Sloan, M.D. (USA) Tom Strong (USA) Phil Toomer (Australia) **Russell Turner (USA)** Carol Vesely (USA) **Remy Wenger (Switzerland) Urs Widmer (Switzerland)** 

## PHOTOGRAPHY