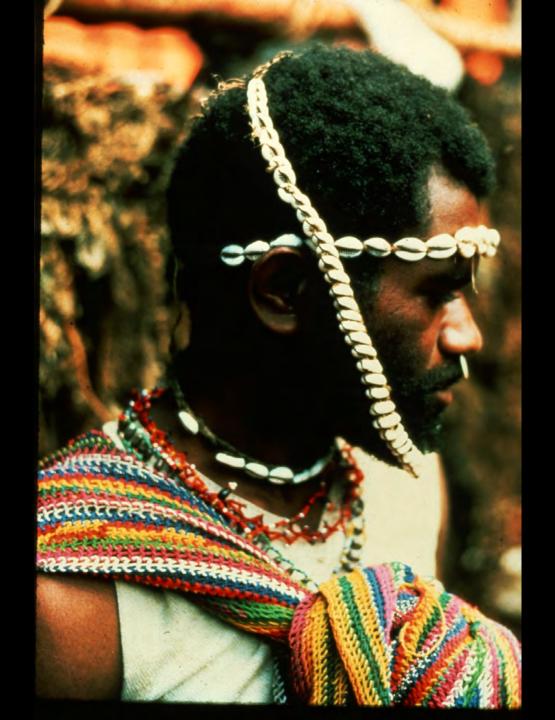

## An NSS Audio-Visual Library Presentation

## Papua New Guinea 1982

S738 96 Slides 2/07/2021

## PRODUCED BY: DAVE BUNNELL CAROL VESELY





































































































































Ę

























Ę



























## **EXPEDITION MEMBERS**

Judith Bateman (Australia) Peter Bosted (USA) **Richard Breisch (USA)** Dave Bunnell (USA) Pakawan Duvall (USA) Dave Elliot (Great Britain) Ernie Garza (USA) Ray Hardcastle (USA) Louise Hose (USA) Charmaine Legge (USA) Gary Mele (USA) Karlin Meyers (USA) **Olivier Moeschler (Switzerland)** Neil Montgomery (Australia) - CO-LEADER

Paul Morrill (USA) Donna Mroczkowski (USA)CO-LEADER Jim Pisarowicz (USA) Philippe Rouiller (Switzerland) Neil Ryan (New Guinea) Paul Seddon (Great Britain) Ursula Sommer (Switzerland) Noal Sloan, M.D. (USA) Tom Strong (USA) Phil Toomer (Australia) **Russell Turner (USA)** Carol Vesely (USA) **Remy Wenger (Switzerland) Urs Widmer (Switzerland)** 

## PHOTOGRAPHY BY:

Ri