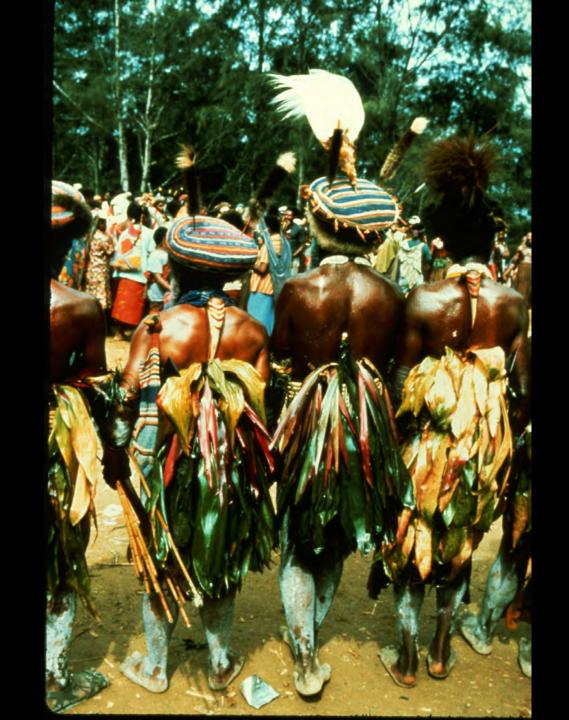

## An NSS Audio-Visual Library Presentation

## Papua New Guinea 1982

S738 96 Slides 2/07/2021

## PRODUCED BY: DAVE BUNNELL CAROL VESELY





































































































































Ę

























Ę



























## **EXPEDITION MEMBERS**

Judith Bateman (Australia) Peter Bosted (USA) **Richard Breisch (USA)** Dave Bunnell (USA) Pakawan Duvall (USA) Dave Elliot (Great Britain) Ernie Garza (USA) Ray Hardcastle (USA) Louise Hose (USA) Charmaine Legge (USA) Gary Mele (USA) Karlin Meyers (USA) **Olivier Moeschler (Switzerland)** Neil Montgomery (Australia) - CO-LEADER

Paul Morrill (USA) Donna Mroczkowski (USA)CO-LEADER Jim Pisarowicz (USA) Philippe Rouiller (Switzerland) Neil Ryan (New Guinea) Paul Seddon (Great Britain) Ursula Sommer (Switzerland) Noal Sloan, M.D. (USA) Tom Strong (USA) Phil Toomer (Australia) **Russell Turner (USA)** Ca