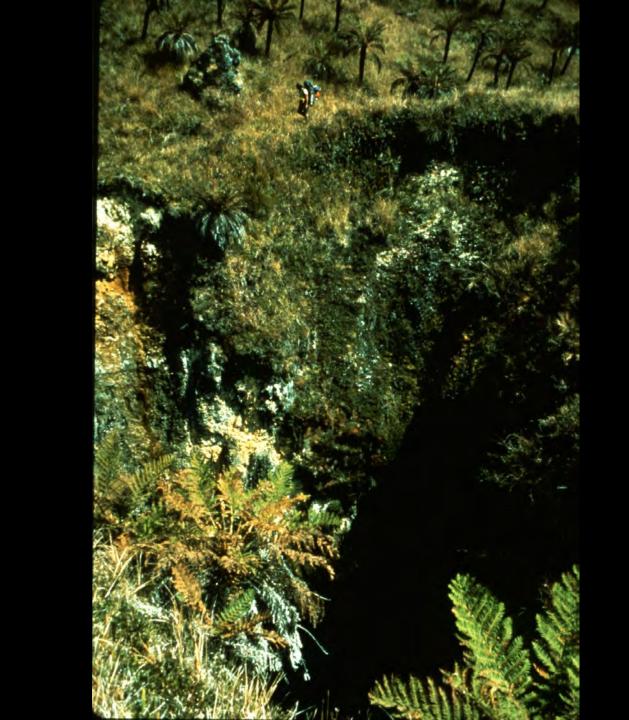

## Papua New Guinea 1982

S738 96 Slides 2/07/2021

## **EXPEDITION MEMBERS**

Judith Bateman (Australia) Peter Bosted (USA) **Richard Breisch (USA)** Dave Bunnell (USA) Pakawan Duvall (USA) Dave Elliot (Great Britain) Ernie Garza (USA) Ray Hardcastle (USA) Louise Hose (USA) Charmaine Legge (USA) Gary Mele (USA) Karlin Meyers (USA) **Olivier Moeschler (Switzerland)** Neil Montgomery (Australia) - CO-LEADER