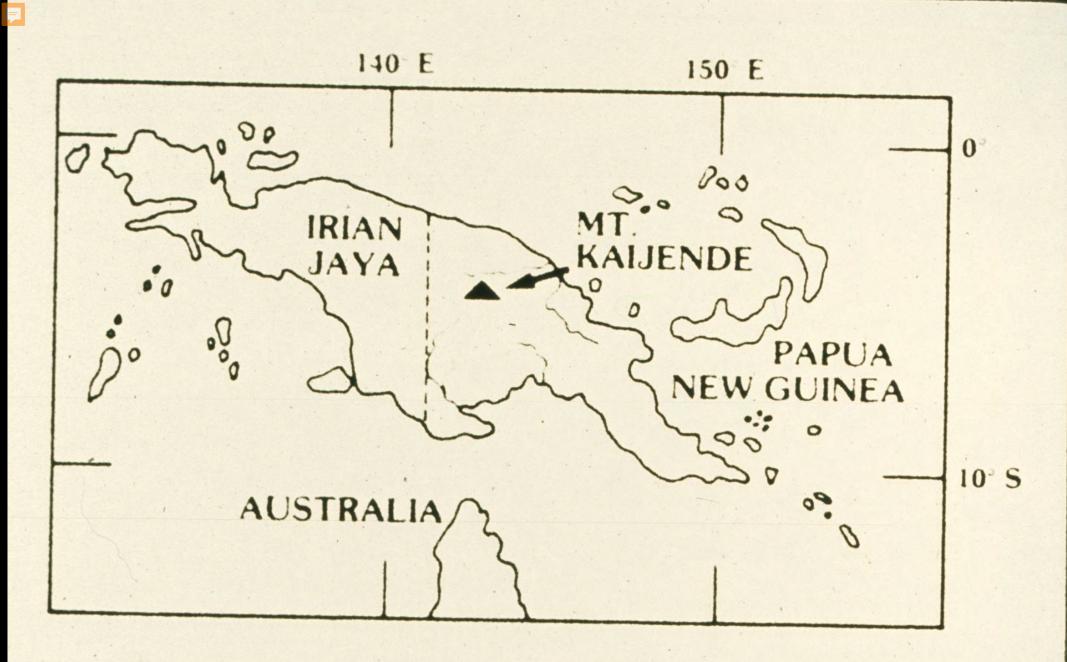

## An NSS Audio-Visual Library Presentation

## Papua New Guinea 1982

S738 96 Slides 2/07/2021

## PRODUCED BY: DAVE BUNNELL CAROL VESELY





































































































































Ę

























Ę



























## **EXPEDITION MEMBERS**

Judith Bateman (Australia) Peter Bosted (USA) **Richard Breisch (USA)** Dave Bunnell (USA) Pakawan Duvall (USA) Dave Elliot (Great Britain) Ernie Garza (USA) Ray Hardcastle (USA) Louise Hose (USA) Charmaine Legge (USA) Gary Mele (USA) Karlin Meyers (USA) **Olivier Moeschler (Switzerland)** Neil Montgomery (Australia) - CO-LEADER

Paul Morrill (USA) Donna Mroczkowski (USA)CO-LEADER Jim Pisarowicz (USA) Philippe Rouiller (Switzerland) Neil Ryan (New Guinea) Paul Seddon (Great Britain) Ursula Sommer (Switzerland) Noal Sloan, M.D. (USA) Tom Strong (USA) Phil Toomer (Australia) **Russell