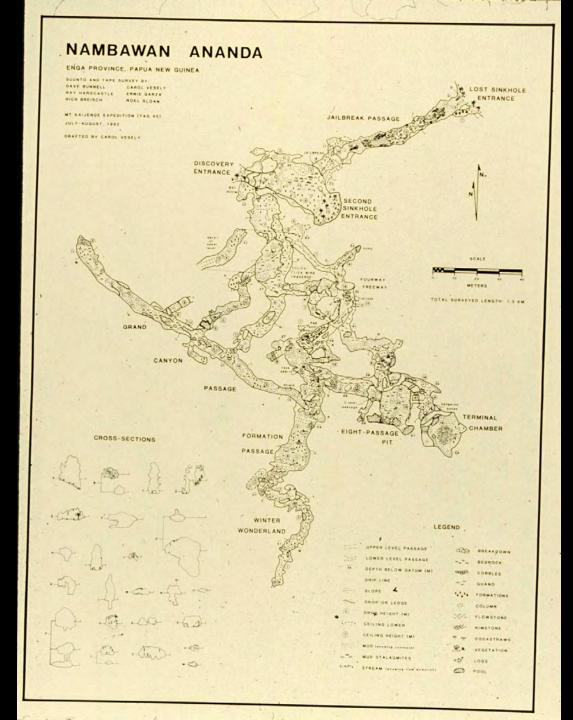

## An NSS Audio-Visual Library Presentation

## Papua New Guinea 1982

S738 96 Slides 2/07/2021

## PRODUCED BY: DAVE BUNNELL CAROL VESELY





































































































































Ę

























Ę



























## **EXPEDITION MEMBERS**

Judith Bateman (Australia) Peter Bosted (USA) **Richard Breisch (USA)** Dave Bunnell (USA) Pakawan Duvall (USA) Dave Elliot (Great Britain) Ernie Garza (USA) Ray Hardcastle (USA) Louise Hose (USA) Charmaine Legge (USA) Gary Mele (USA) Karlin Meyers (USA) **Olivier Moeschler (Switzerland)** Neil Montgomery (Australia) - CO-LEADER

Paul Morrill (USA) Donna Mroczkowski (USA)CO-LEADER Jim Pisarowicz (USA) Philippe Rouiller (Switzerland) Neil Ryan (New Guinea) Paul Seddon (Great Britain) Ursula Sommer (Switzerland) Noal Sloan, M.D. (USA) Tom Strong (USA) Phil Toomer (Australia) **Russell Turner (USA)** Carol Vesely (USA) **Remy Wenger (Switzerland) Urs Widmer (Switzerland)** 

## PHOTOGRAPHY BY:

Rich Breisch Dave B