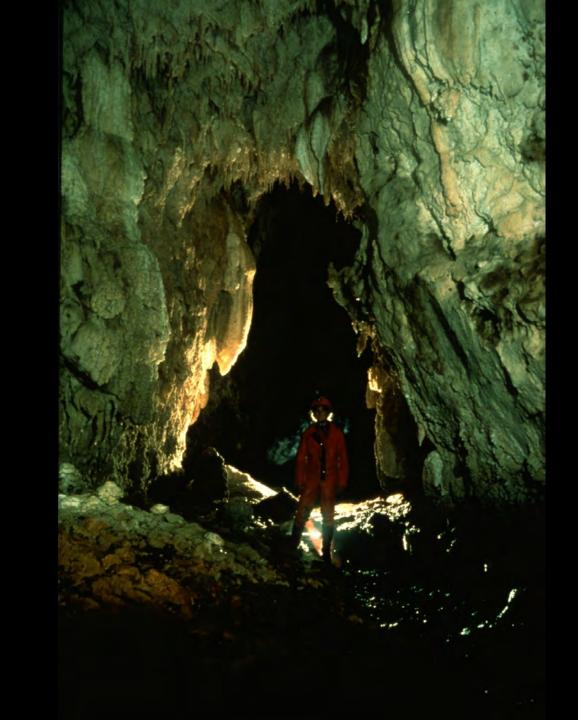

## An NSS Audio-Visual Library Presentation

## Papua New Guinea 1982

S738 96 Slides 2/07/2021

## PRODUCED BY: DAVE BUNNELL CAROL VESELY





































































































































Ę

























Ę



























## **EXPEDITION MEMBERS**

Judith Bateman (Australia) Peter Bosted (USA) **Richard Breisch (USA)** Dave Bunnell (USA) Pakawan Duvall (USA) Dave Elliot (Great Britain) Ernie Garza (USA) Ray Hardcastle (USA) Louise Hose (USA) Charmaine Legge (USA) Gary Mele (USA) Karlin Meyers (USA) **Olivier Moeschler (Switzerland)** Neil Montgomery (Australia) - CO-LEADER

Paul Morrill (USA) Donna Mroczkowski (USA)CO-LEADER Jim Pisarowicz (USA) Philippe Rouiller (Switzerland) Neil Ryan (New Guinea) Paul Seddon (Great Britain) Ursula Sommer (Switzerland) Noal Sloan, M.D. (USA) Tom Strong (USA) Phil Toomer (Australia) **Russell Turner (USA)** Carol Vesely (USA) **Remy Wenger (Switzerland) Urs Widmer (Switzerland)**