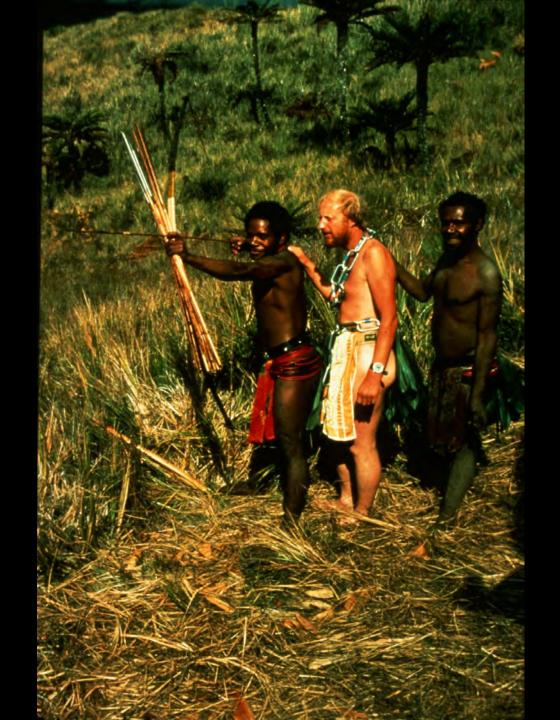

## An NSS Audio-Visual Library Presentation

## Papua New Guinea 1982

S738 96 Slides 2/07/2021

## PRODUCED BY: DAVE BUNNELL CAROL VESELY





































































































































Ę

























Ę



























## **EXPEDITION MEMBERS**

Judith Bateman (Australia) Peter Bosted (USA) **Richard Breisch (USA)** Dave Bunnell (USA) Pakawan Duvall (USA) Dave Elliot (Great Britain) Ernie Garza (USA) Ray Hardcastle (USA) Louise Hose (USA) Charmaine Legge (USA) Gary Mele (USA) Karlin Meyers (USA) **Olivier Moeschler (Switzerland)** Neil Montgomery (Australia) - CO-LEADER

Paul Morrill (USA) Donna Mroczkowski (USA)CO-LEADER Jim Pisarowicz (USA) Philippe Rouiller (Switzerland) Neil Ryan (New Guinea) Paul Seddon (Great Britain) Ursula Sommer (Switzerland) Noal Sloan, M.D. (USA) Tom Strong (USA) Phil Toomer (Australia) **Russell Turner (USA)** Carol Vesely (USA) **Remy Wenger (Switzerland) Urs Widmer (Switzerland)** 

## PHOTOGRAPHY BY:

Rich Bre