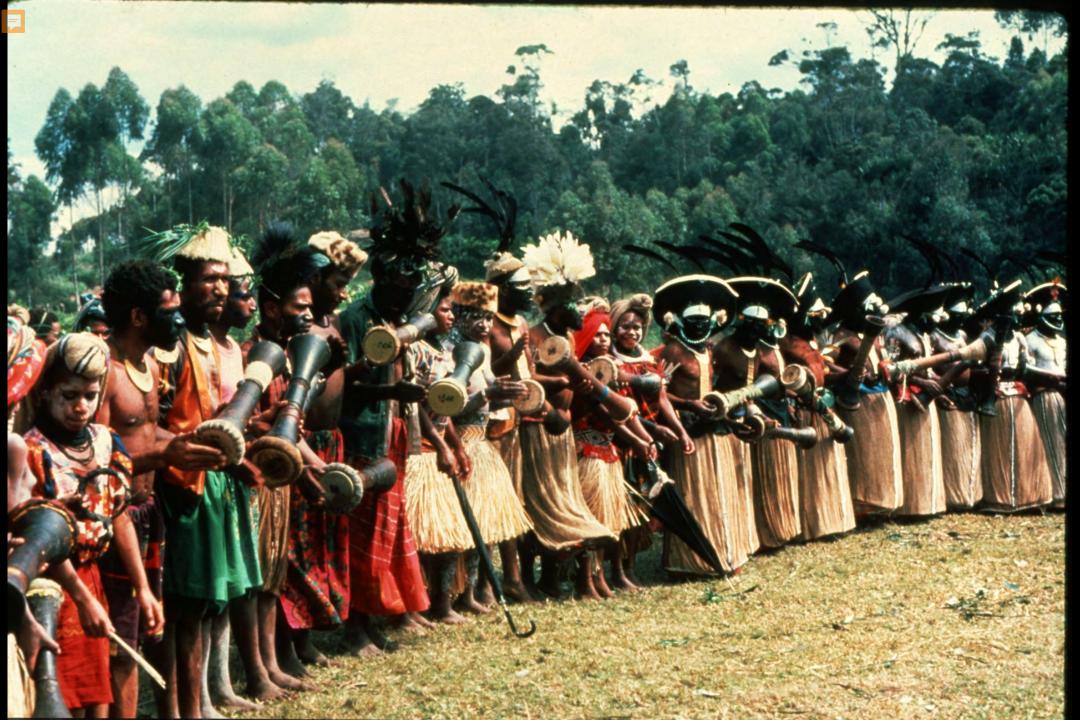

## An NSS Audio-Visual Library Presentation

## Papua New Guinea 1982

S738 96 Slides 2/07/2021

## PRODUCED BY: DAVE BUNNELL CAROL VESELY





































































































































Ę

























Ę



























## **EXPEDITION MEMBERS**

Judith Bateman (Australia) Peter Bosted (USA) **Richard Breisch (USA)** Dave Bunnell (USA) Pakawan Duvall (USA) Dave Elliot (Great Britain) Ernie Garza (USA) Ray Hardcastle (USA) Louise Hose (USA) Charmaine Legge (USA) Gary Mele (USA) Karlin Meyers (USA) **Olivier Moeschler (Switzerland)** Neil Montgomery (Australia) - CO-LEADER

Paul Morrill (USA) Donna Mroczkowski (USA)CO-LEADER Jim Pisarowicz (USA) Philippe Rouiller (Switzerland) Neil Ryan (New Guinea) Paul Seddon (Great Britain) Ursula Sommer (Switzerland) Noal Sloan, M.D. (USA) Tom Strong (USA) Phil Toomer (Australia) **Russell Turner (USA)** Caro