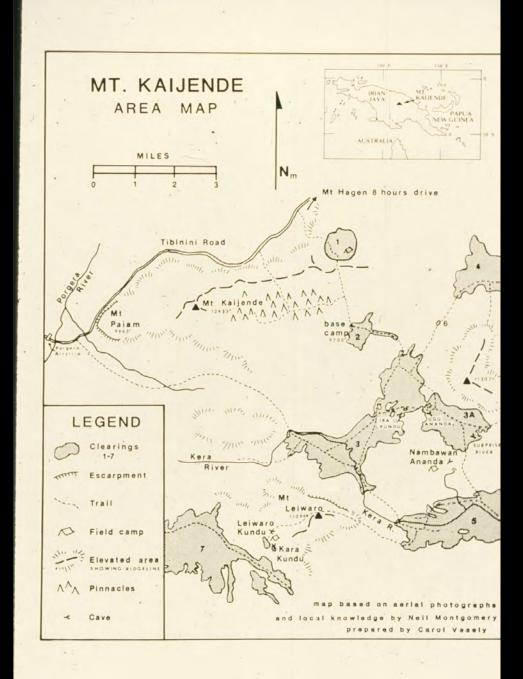

## An NSS Audio-Visual Library Presentation

## Papua New Guinea 1982

S738 96 Slides 2/07/2021

## PRODUCED BY: DAVE BUNNELL CAROL VESELY





































































































































Ę

























Ę



























## **EXPEDITION MEMBERS**

Judith Bateman (Australia) Peter Bosted (USA) **Richard Breisch (USA)** Dave Bunnell (USA) Pakawan Duvall (USA) Dave Elliot (Great Britain) Ernie Garza (USA) Ray Hardcastle (USA) Louise Hose (USA) Charmaine Legge (USA) Gary Mele (USA) Karlin Meyers (USA) **Olivier Moeschler (Switzerland)** Neil Montgomery (Australia) - CO-LEADER

Paul Morrill (USA) Donna Mroczkowski (USA)CO-LEADER Jim Pisarowicz (USA) Philippe Rouiller (Switzerland) Neil Ryan (New Guinea) Paul Seddon (Great Britain) Ursula Sommer (Switzerland) Noal Sloan, M.D. (USA) Tom Strong (USA) Phil Toomer (Australia) **Russell Turner (USA)** Carol Ve