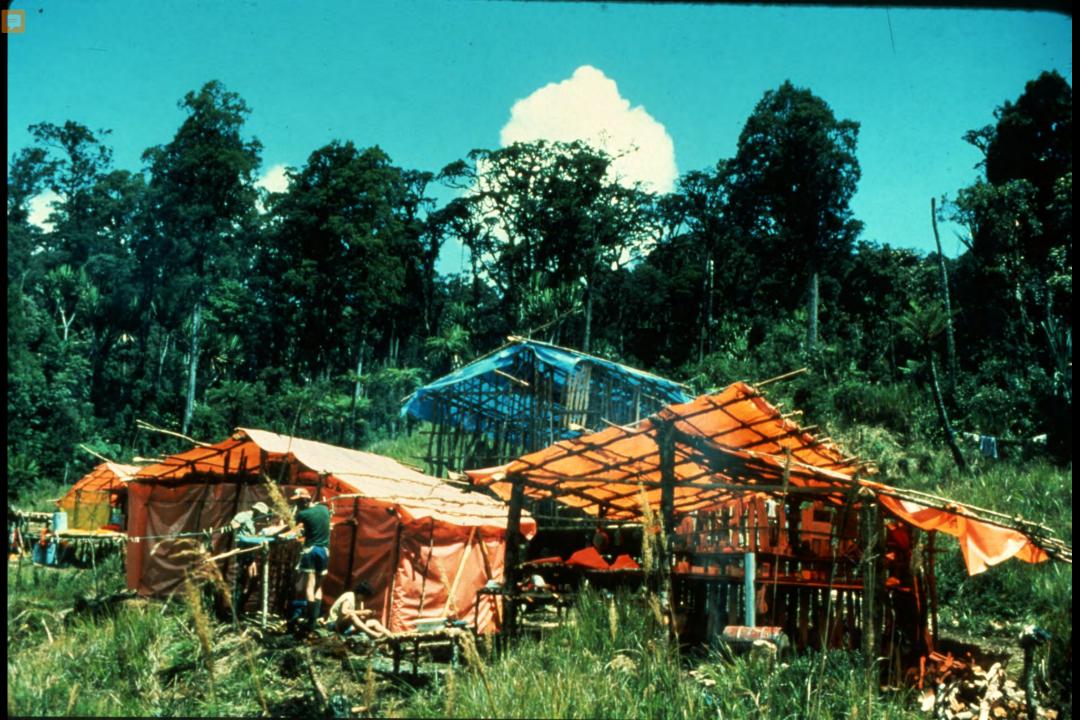

## Papua New Guinea 1982

S738 96 Slides 2/07/2021

## Papua New Guinea 1982

- Original slide program S734
- Slides digitized by David Caudle
- PowerPoint program created by Jim McConkey
- 96 slides, with script in presenter notes
- PowerPoint created 2/07/2021